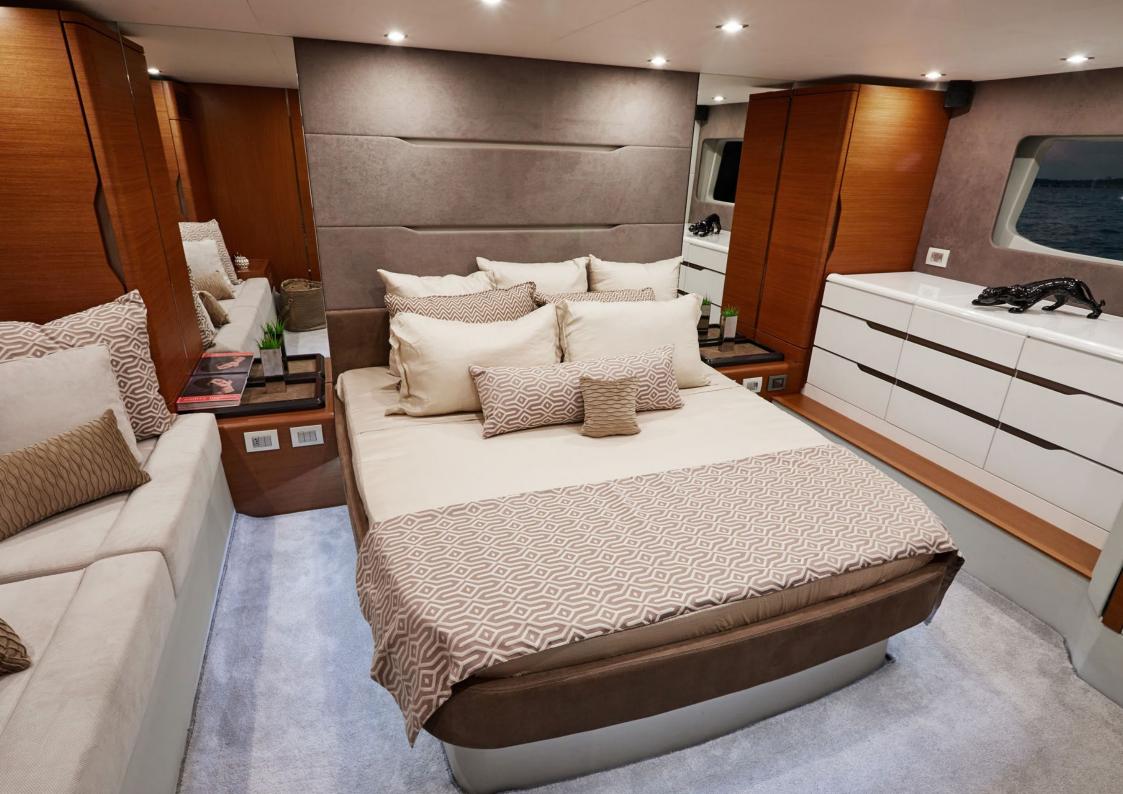

# MORE SPACE, MORE COMFORT

The two new fold-out side balconies provide a 25% increase in cockpit entertainment space. Four staterooms along with three full heads and a private entrance to the master suite ensure great comfort for the owner and all guests.

#### HANDMADE ELEGANCE

Refinement in workmanship and extreme attention to detail are features of all Schaefer Yachts. Tastefully selected materials blend with advanced craftsmanship, resulting in elegance and sophistication for a luxurious and cozy environment.