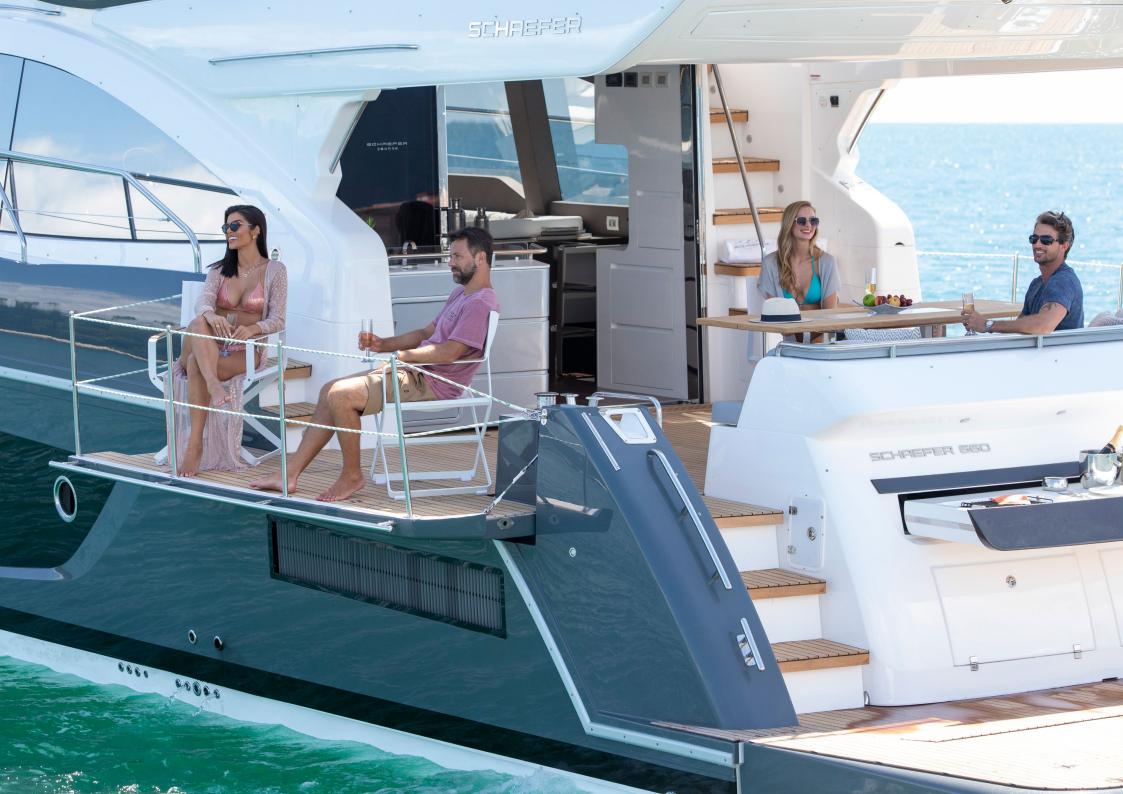

# SCHAEFER 660

The Schaefer 660 impresses with its innovation, design and sophistication.

The two new fold-out side balconies provide a 25% increase in cockpit entertainment space. Four staterooms along with three full heads and a private entrance to the master suite ensure great comfort for the owner and all guests. The expansive single-level main deck and countless other novelties make the new Schaefer 660 intriguing to even the most savvy boaters.

# MORE SPACE, MORE COMFORT

The two new fold-out side balconies provide a 25% increase in cockpit entertainment space. Four staterooms along with three full heads and a private entrance to the master suite ensure great comfort for the owner and all guests.