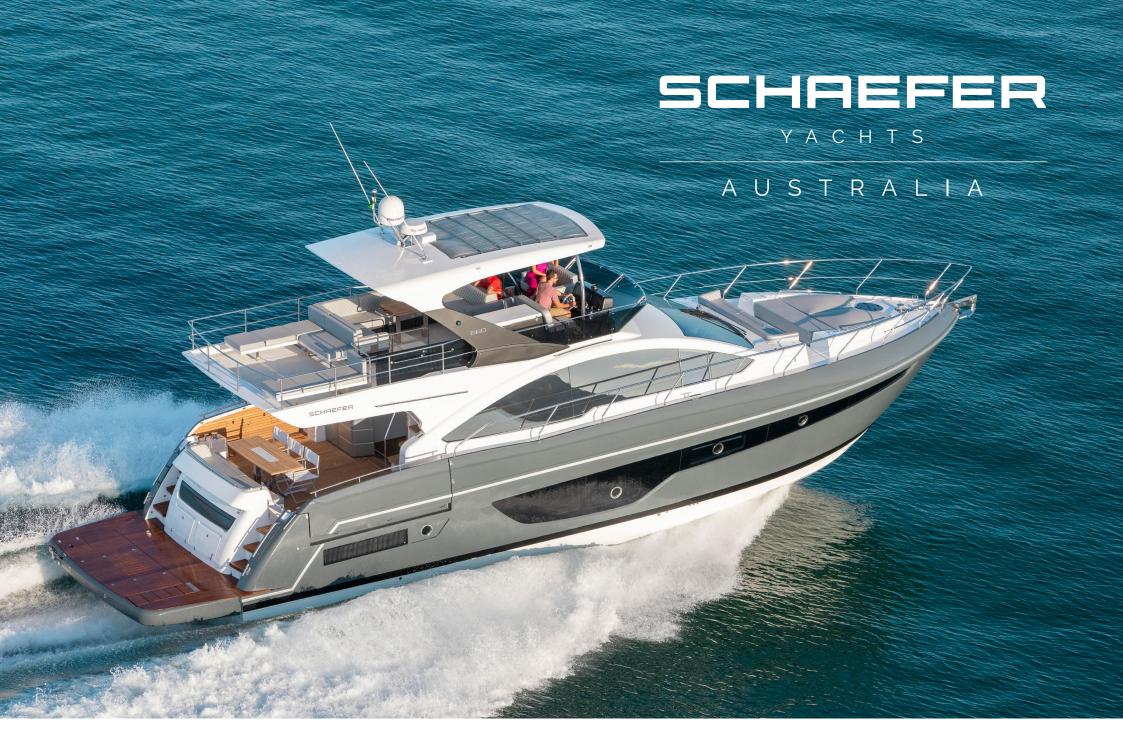

# SCHAEFER 660

The Schaefer 660 impresses with its innovation, design and sophistication.

The two new fold-out side balconies provide a 25% increase in cockpit entertainment space. Four staterooms along with three full heads and a private entrance to the master suite ensure great comfort for the owner and all guests. The expansive single-level main deck and countless other novelties make the new Schaefer 660 intriguing to even the most savvy boaters.

# MORE SPACE, MORE COMFORT

The two new fold-out side balconies provide a 25% increase in cockpit entertainment space. Four staterooms along with three full heads and a private entrance to the master suite ensure great comfort for the owner and all guests.