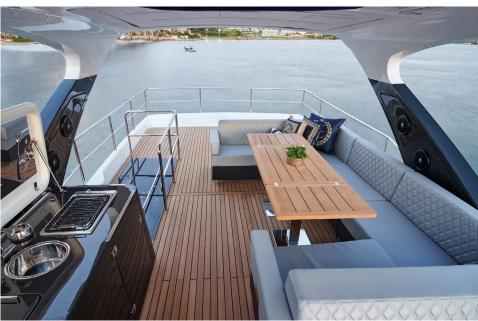

# SCHAEFER 660

The Schaefer 660 impresses with its innovation, design and sophistication.

The two new fold-out side balconies provide a 25% increase in cockpit entertainment space. Four staterooms along with three full heads and a private entrance to the master suite ensure great comfort for the owner and all guests. The expansive single-level main deck and countless other novelties make the new Schaefer 660 intriguing to even the most savvy boaters.

# MORE SPACE, MORE COMFORT

The two new fold-out side balconies provide a 25% increase in cockpit entertainment space. Four staterooms along with three full heads and a private entrance to the master suite ensure great comfort for the owner and all guests.