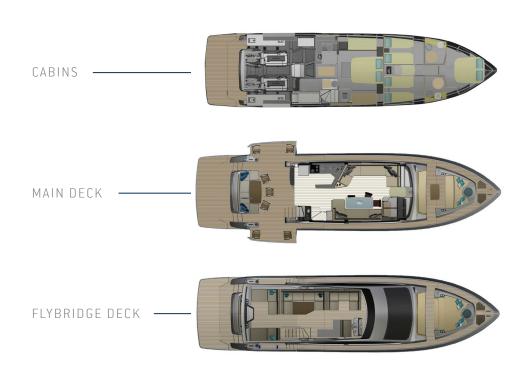

# SCHAEFER 660

The Schaefer 660 impresses with its innovation, design and sophistication.

The two new fold-out side balconies provide a 25% increase in cockpit entertainment space. Four staterooms along with three full heads and a private entrance to the master suite ensure great comfort for the owner and all guests. The expansive single-level main deck and countless other novelties make the new Schaefer 660 intriguing to even the most savvy boaters.

# MORE SPACE, MORE COMFORT

The two new fold-out side balconies provide a 25% increase in cockpit entertainment space. Four staterooms along with three full heads and a private entrance to the master suite ensure great comfort for the owner and all guests.