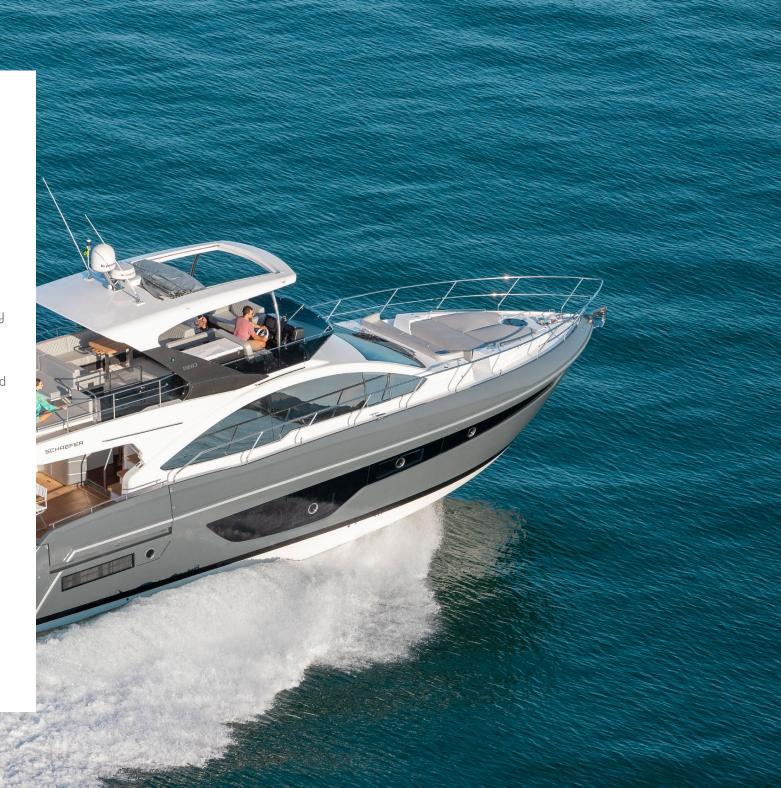

# SCHAEFER 660

The Schaefer 660 impresses with its innovation, design and sophistication.

The two new fold-out side balconies provide a 25% increase in cockpit entertainment space. Four staterooms along with three full heads and a private entrance to the master suite ensure great comfort for the owner and all guests. The expansive single-level main deck and countless other novelties make the new Schaefer 660 intriguing to even the most savvy boaters.

# SOPHISTICATION AND TECHNOLOGY

Equipped with the latest electronics, navigating a Schaefer Yacht is like piloting a plane. With multi-touch panels, joystick driving and sophisticated sensors, you have full control over the boat at your fingertips. Get on a Schaefer Yacht and discover the concept of modern and easy boating.