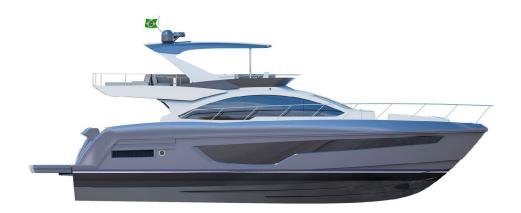

# SCHAEFER 660

The Schaefer 660 impresses with its innovation, design and sophistication.

The two new fold-out side balconies provide a 25% increase in cockpit entertainment space. Four staterooms along with three full heads and a private entrance to the master suite ensure great comfort for the owner and all guests. The expansive single-level main deck and countless other novelties make the new Schaefer 660 intriguing to even the most savvy boaters.

# MORE SPACE, MORE COMFORT

The two new fold-out side balconies provide a 25% increase in cockpit entertainment space. Four staterooms along with three full heads and a private entrance to the master suite ensure great comfort for the owner and all guests.