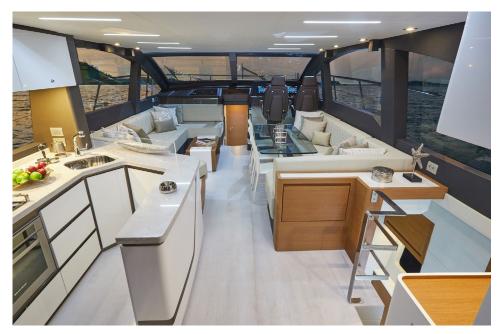

# SOPHISTICATION AND TECHNOLOGY

Equipped with the latest electronics, navigating a Schaefer Yacht is like piloting a plane. With multi-touch panels, joystick driving and sophisticated sensors, you have full control over the boat at your fingertips. Get on a Schaefer Yacht and discover the concept of modern and easy boating.