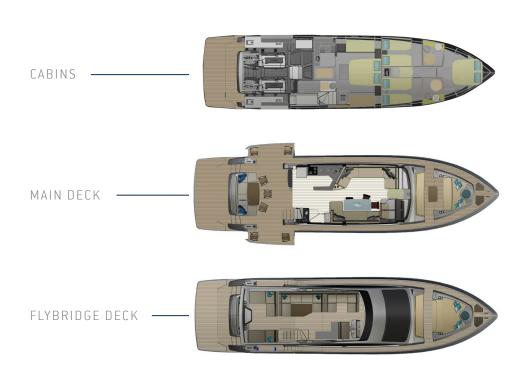

# SCHAEFER 660

The Schaefer 660 impresses with its innovation, design and sophistication.

The two new fold-out side balconies provide a 25% increase in cockpit entertainment space. Four staterooms along with three full heads and a private entrance to the master suite ensure great comfort for the owner and all guests. The expansive single-level main deck and countless other novelties make the new Schaefer 660 intriguing to even the most savvy boaters.

# MORE SPACE, MORE COMFORT

The two new fold-out side balconies provide a 25% increase in cockpit entertainment space. Four staterooms along with three full heads and a private entrance to the master suite ensure great comfort for the owner and all guests.