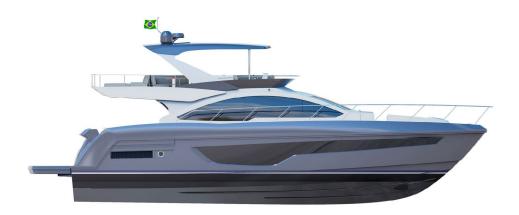

# SCHAEFER 660

The Schaefer 660 impresses with its innovation, design and sophistication.

The two new fold-out side balconies provide a 25% increase in cockpit entertainment space. Four staterooms along with three full heads and a private entrance to the master suite ensure great comfort for the owner and all guests. The expansive single-level main deck and countless other novelties make the new Schaefer 660 intriguing to even the most savvy boaters.

# MORE SPACE, MORE COMFORT

The two new fold-out side balconies provide a 25% increase in cockpit entertainment space. Four staterooms along with three full heads and a private entrance to the master suite ensure great comfort for the owner and all guests.