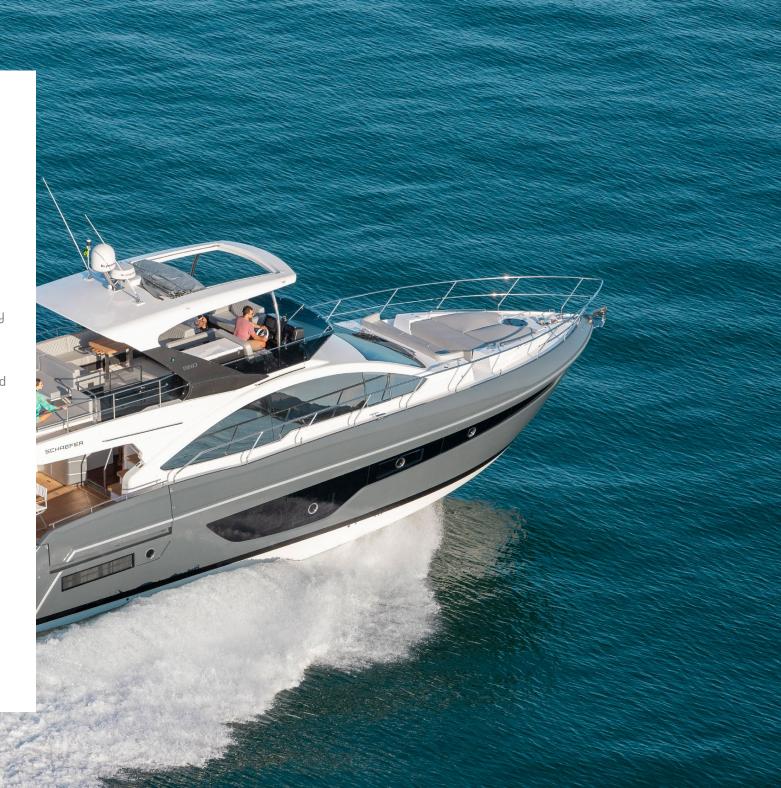

# SCHAEFER 660

The Schaefer 660 impresses with its innovation, design and sophistication.

The two new fold-out side balconies provide a 25% increase in cockpit entertainment space. Four staterooms along with three full heads and a private entrance to the master suite ensure great comfort for the owner and all guests. The expansive single-level main deck and countless other novelties make the new Schaefer 660 intriguing to even the most savvy boaters.

#### MORE DESIGN FOR YOUR DAYS ON BOARD

Designed entirely by Schaefer's engineering team, the platform submerges 2 feet below the waterline and can lift up to 800kg, perfect for a Jetski or a tender. A boarding ladder is elegantly integrated into the platform and emerges to assist you to safely get back onto the boat. Details that provide comfort and elegance for your days on the water.