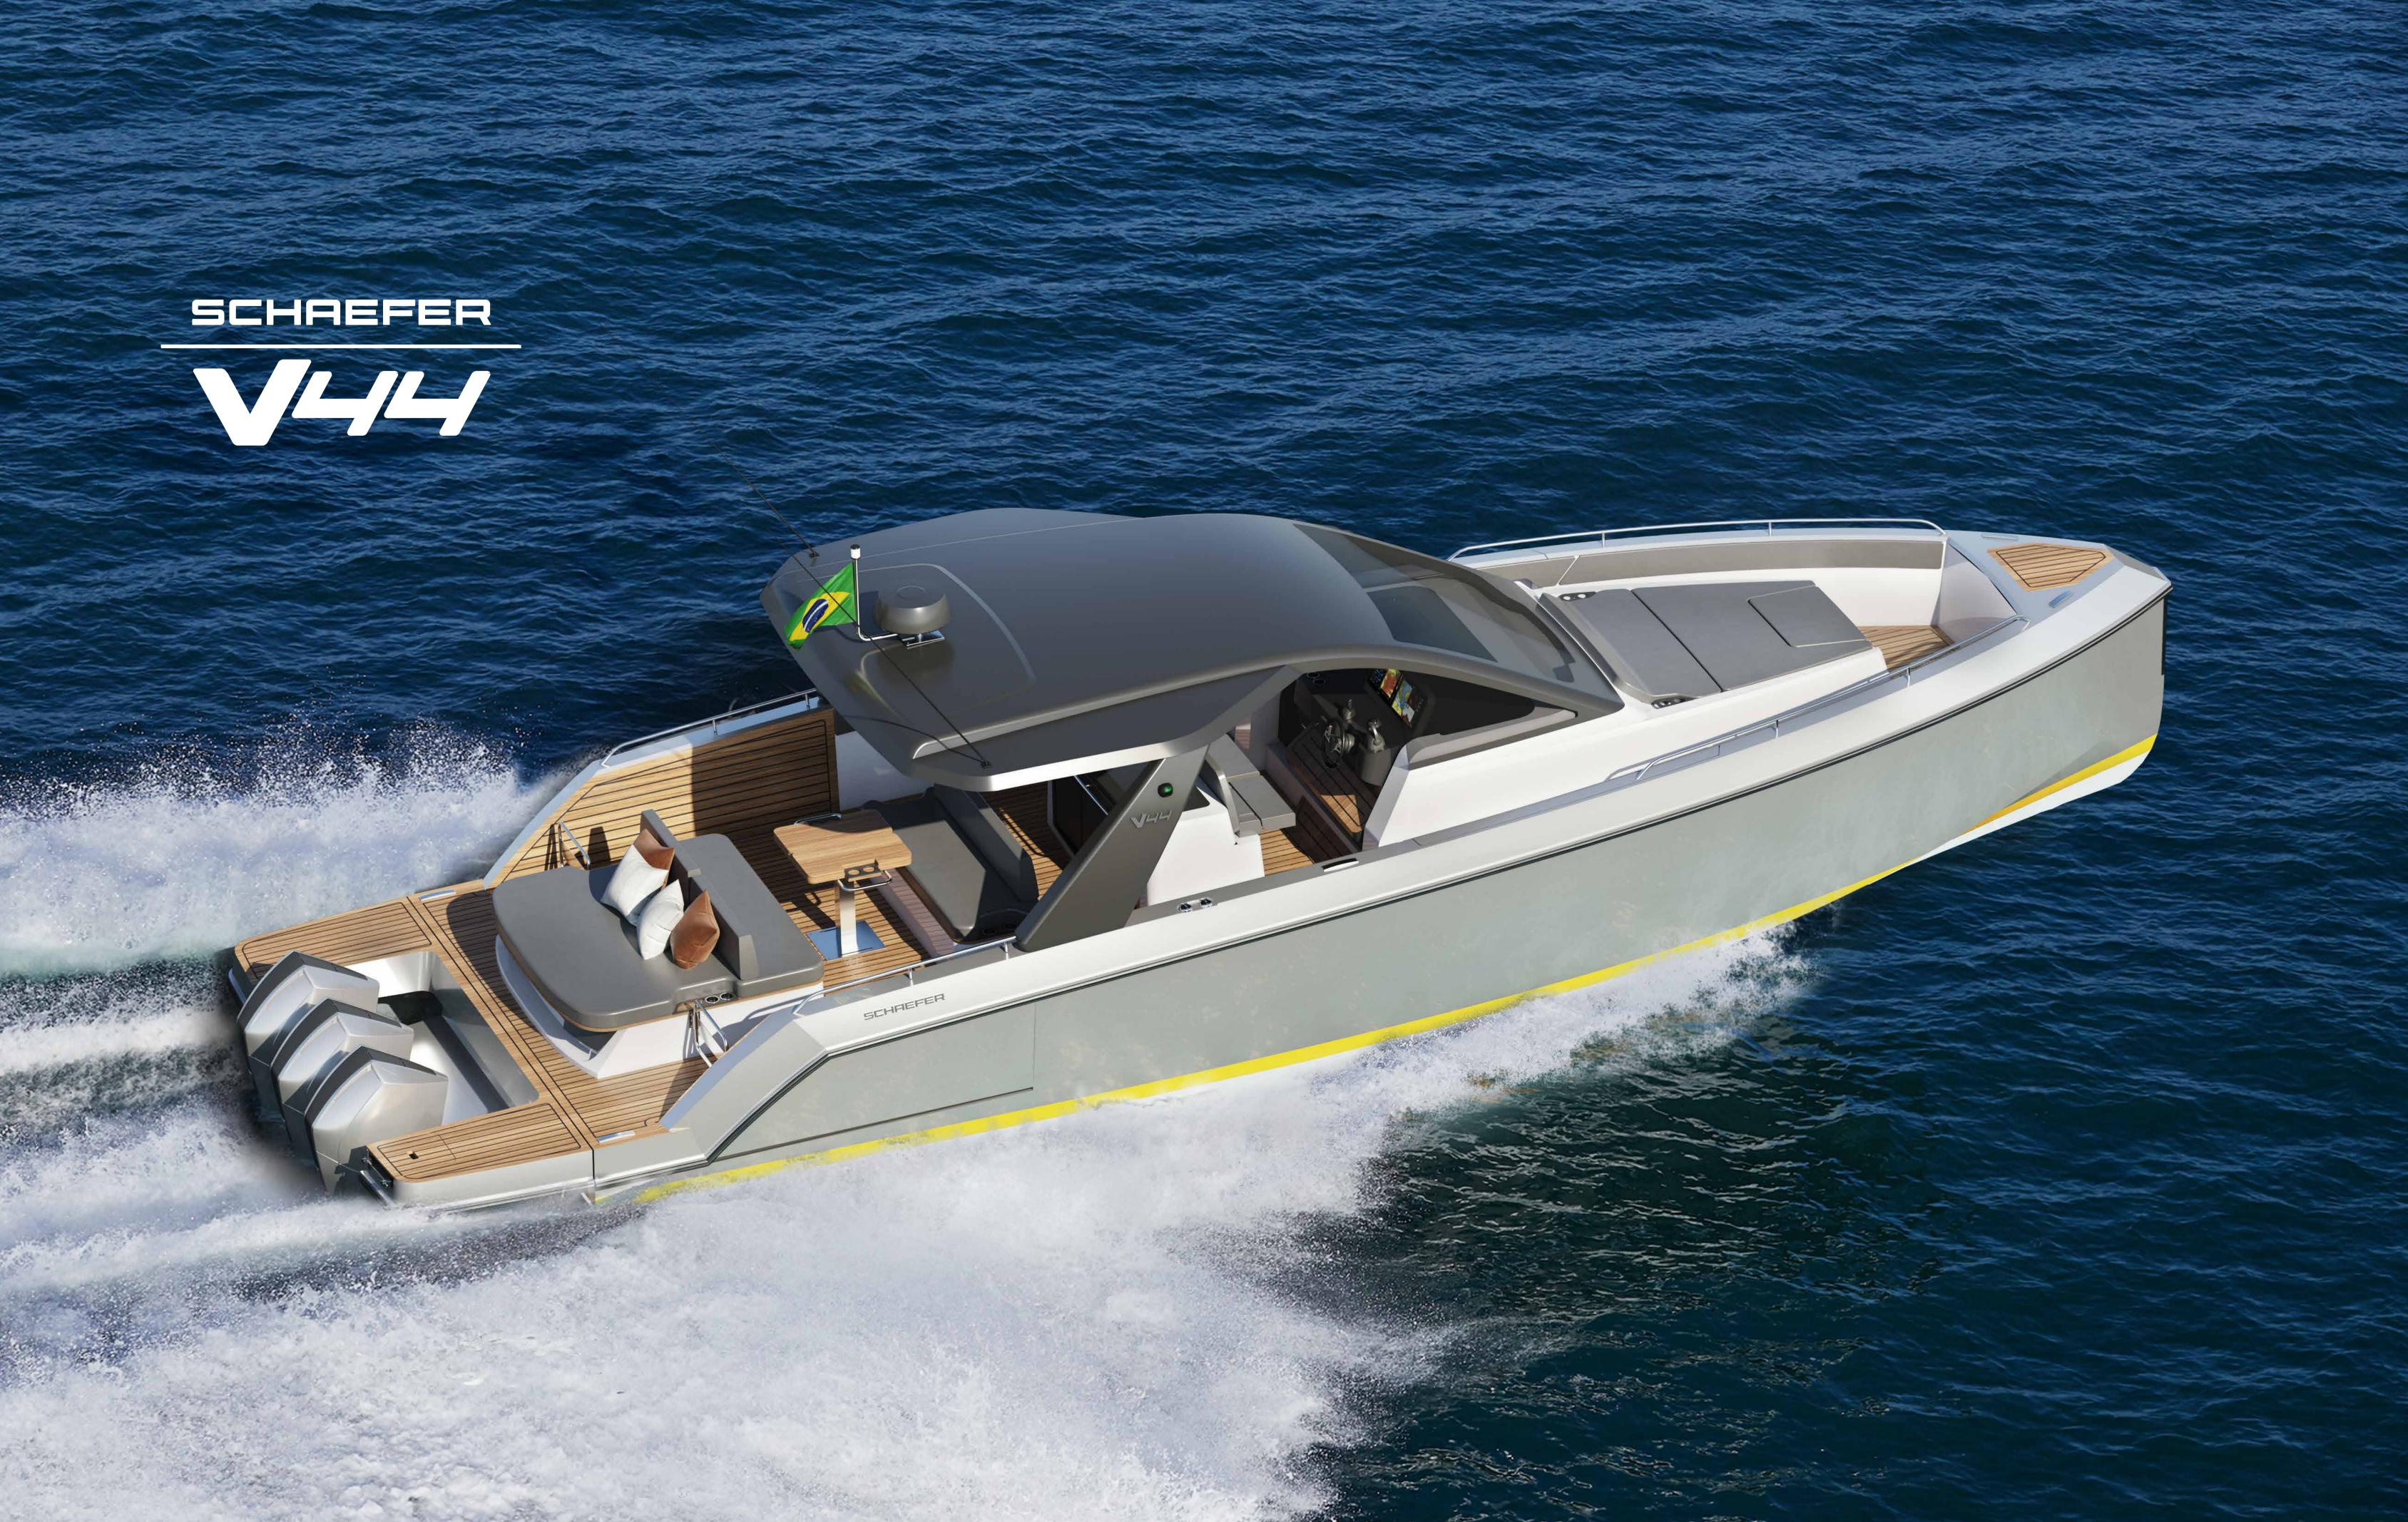

DECK TOP VIEW

DECK TOP VIEW - OPEN PLATFORMS

DECK TOP VIEW - OPEN PLATFORMS AND OUTBOARDS

INTERIOR TOP VIEW - SOFA

INTERIOR TOP VIEW - BED

Loa 13,61 m (44,8 ft)

Beam **4,17 m (13,8 ft)** 

Draught **0,72 m (29 in)** 

Displacement 8.700 kg (19,200 lb)

Deadrise 20°

Fresh water 275 L (70 gal)

Fuel 1 650 L (435 gal)

Passenger (day) 14

Passenger (night) 4

Designer Marcio Schaefer

V33 - V44 - 303 - 365 - 375 - 400 - 510