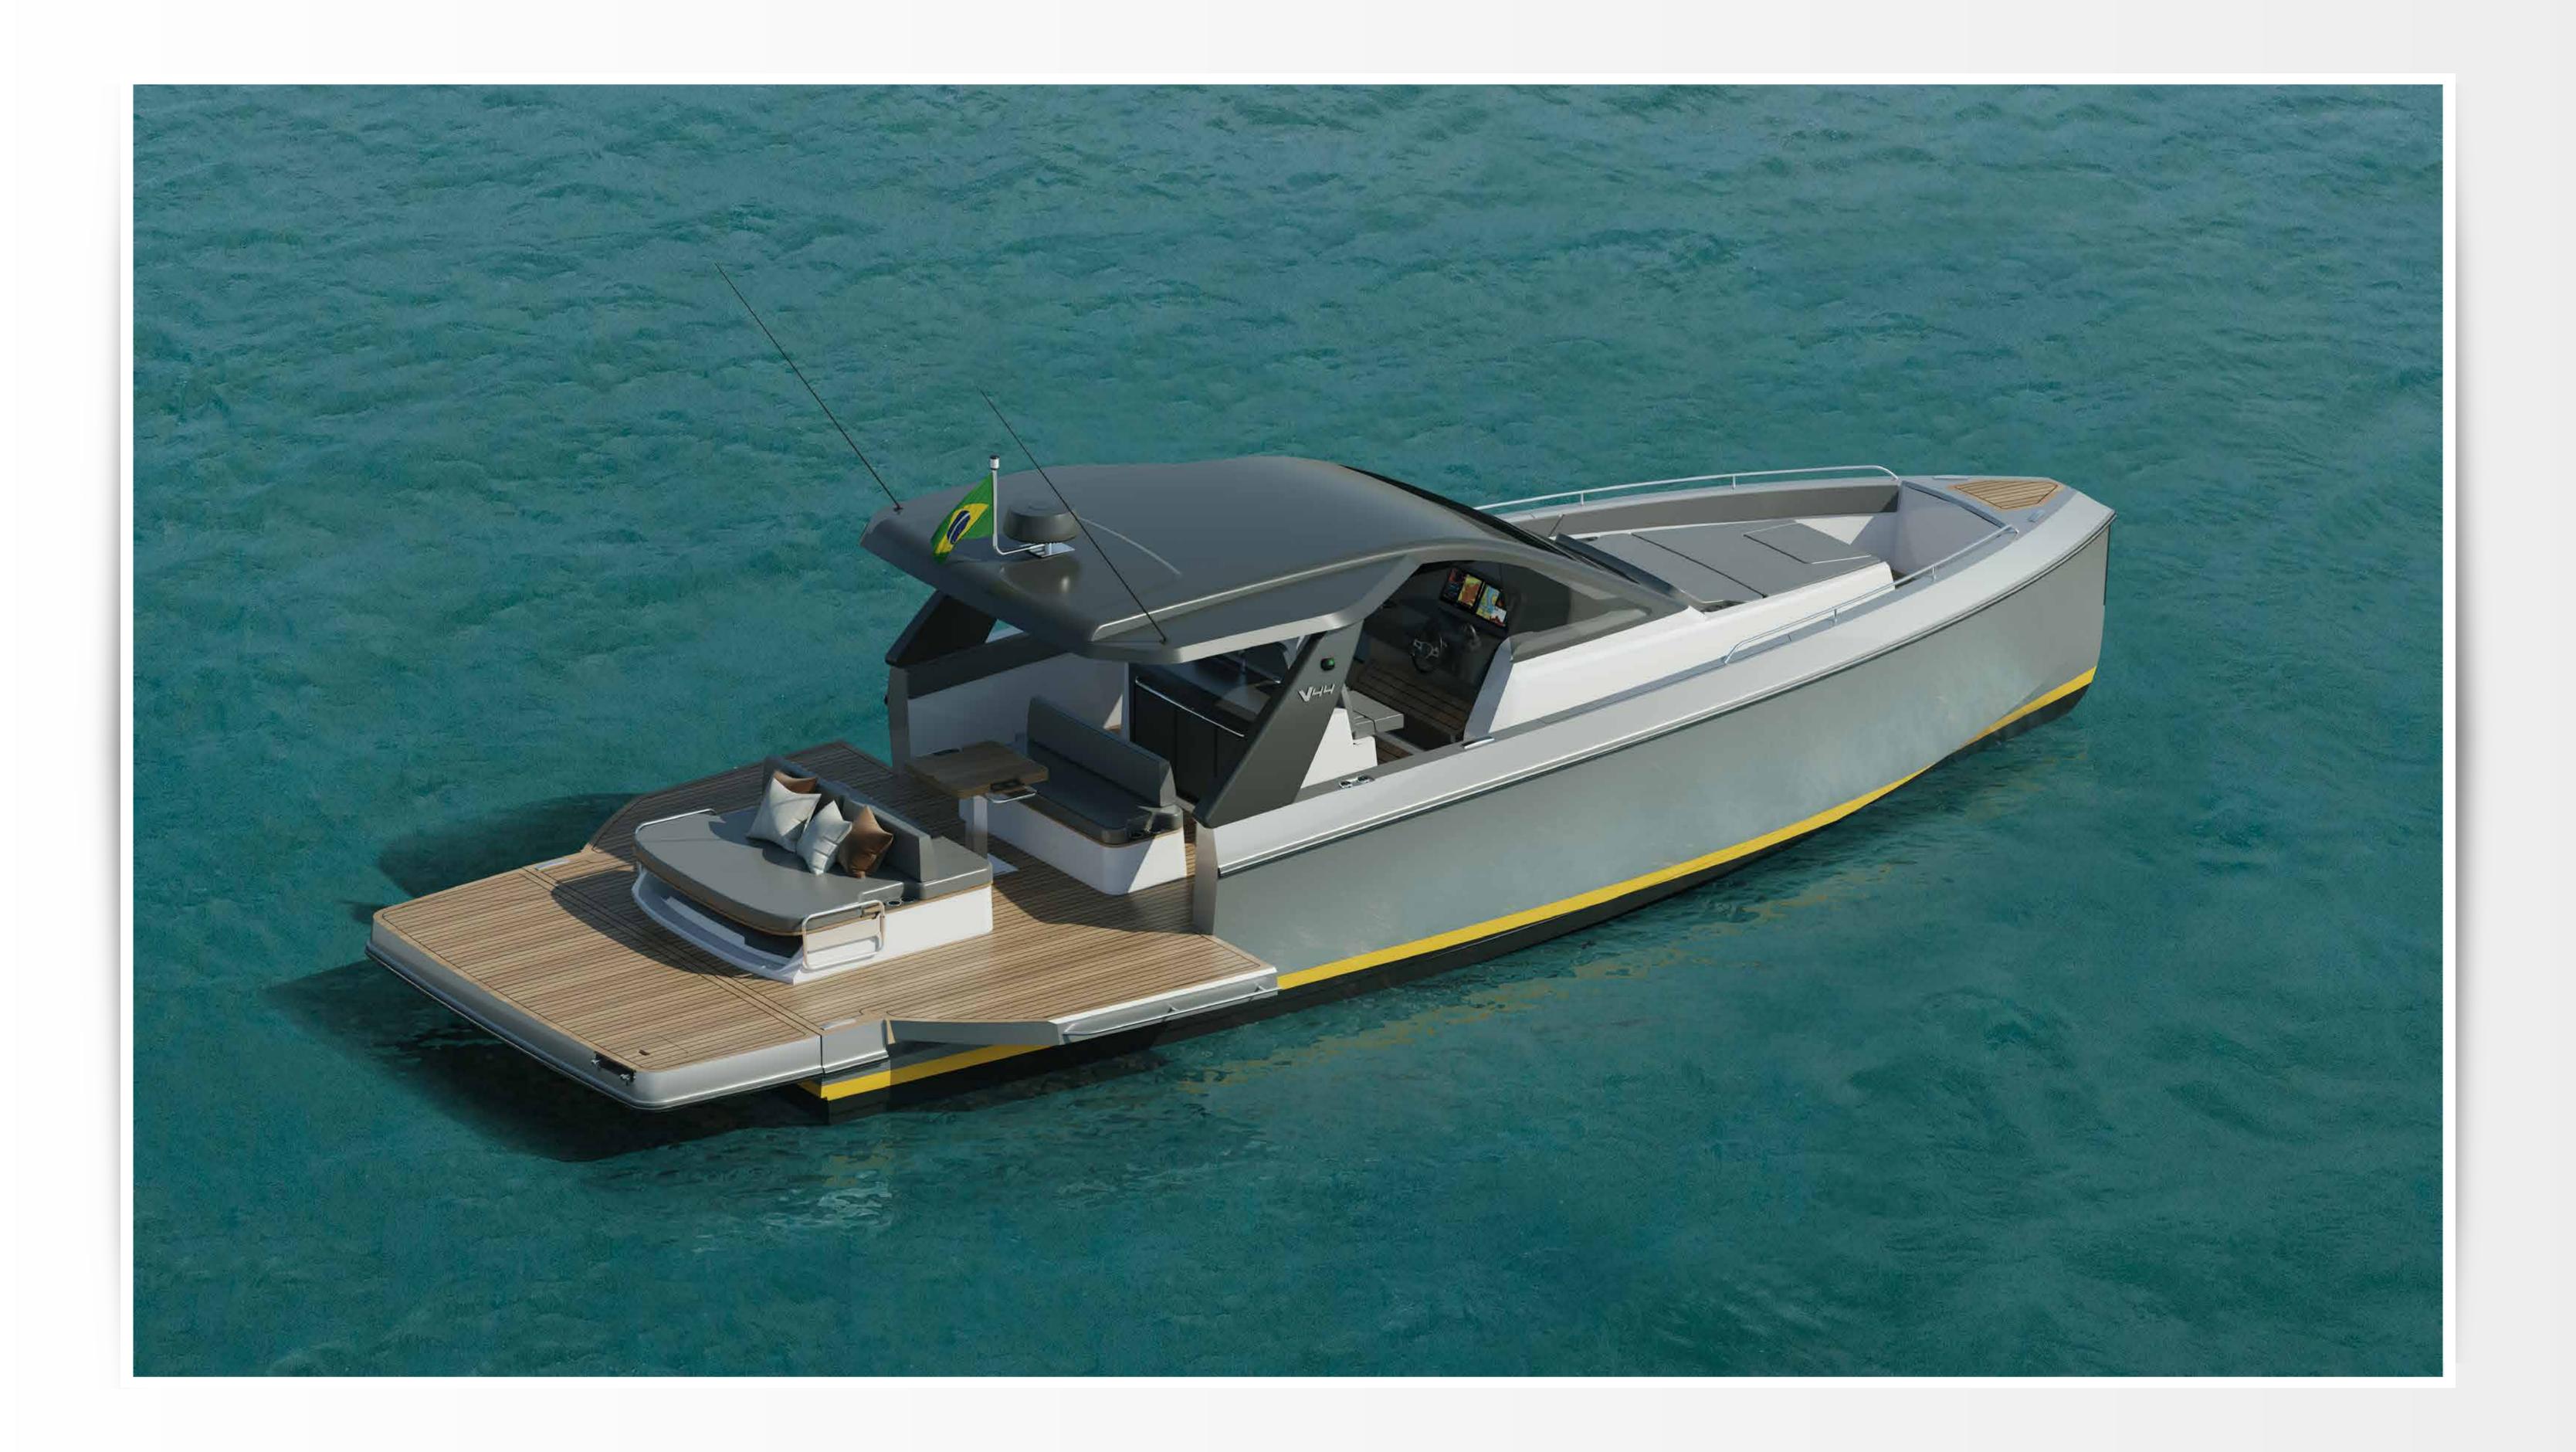

DECK TOP VIEW

DECK TOP VIEW - OPEN PLATFORMS

DECK TOP VIEW - OPEN PLATFORMS AND OUTBOARDS

INTERIOR TOP VIEW - SOFA

INTERIOR TOP VIEW - BED

Loa 13,61 m (44,8 ft)

Beam **4,17 m (13,8 ft)** 

Draught **0,72 m (29 in)** 