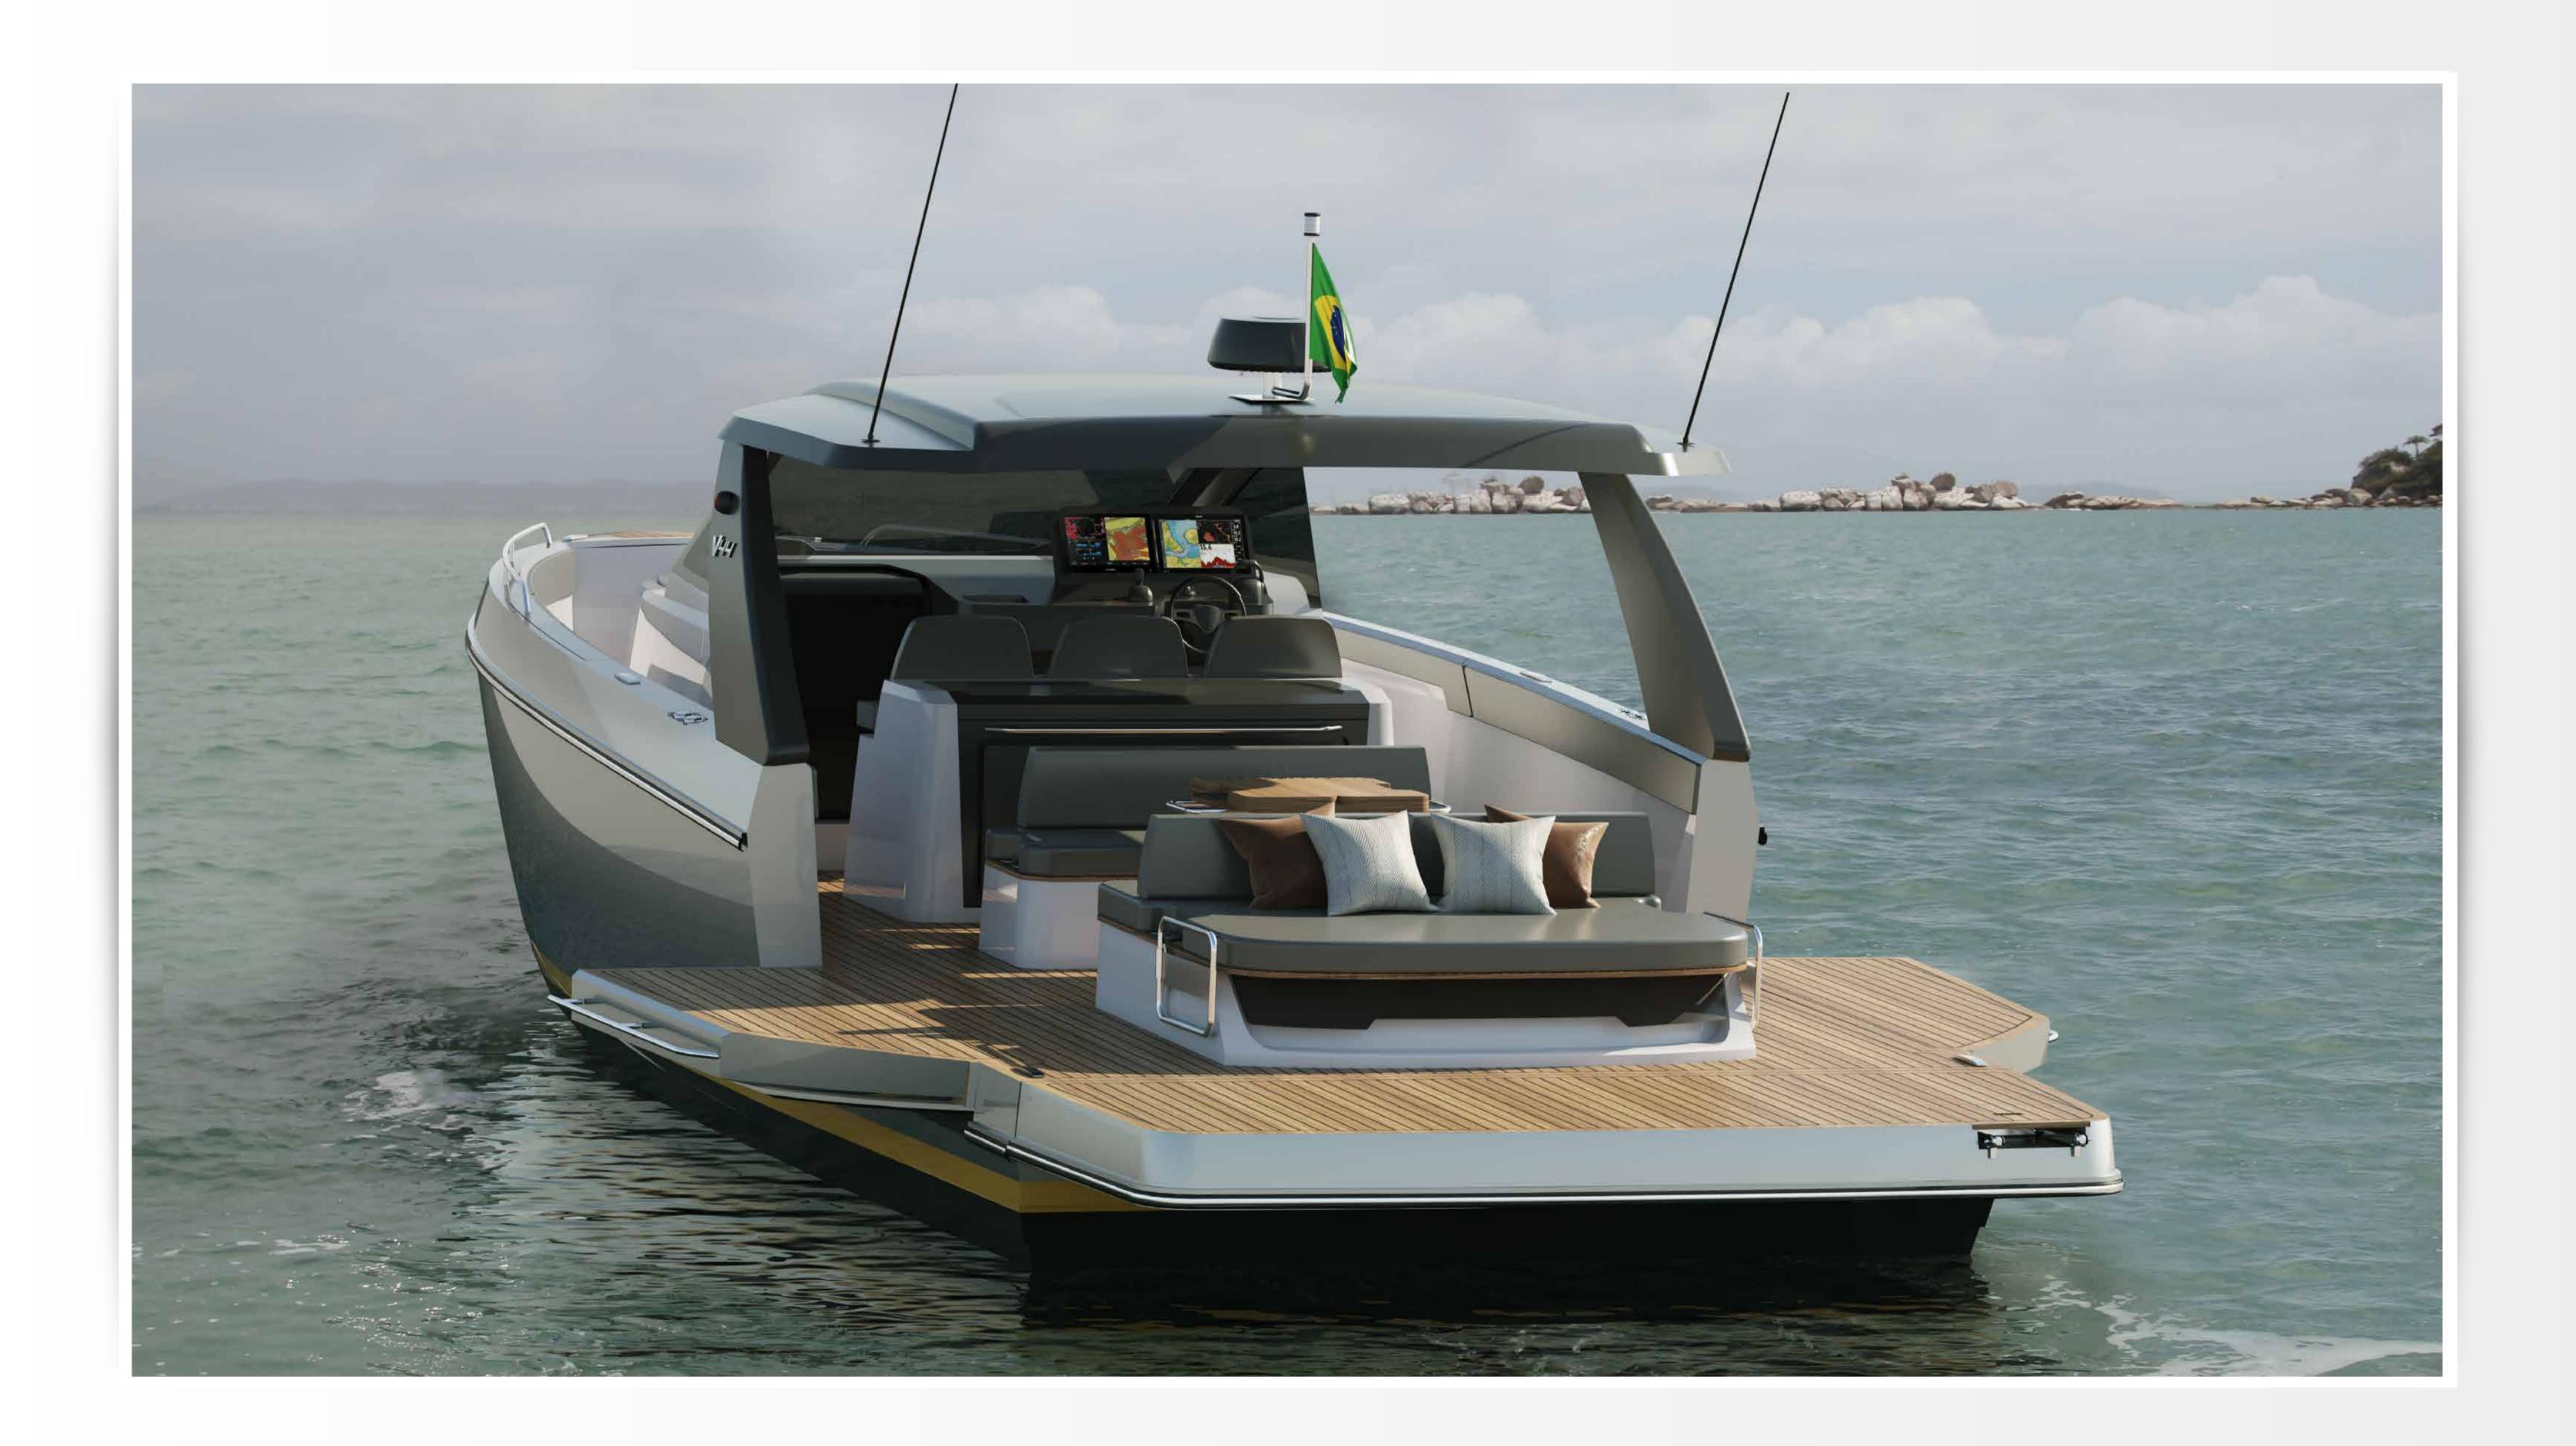

DECK TOP VIEW

DECK TOP VIEW - OPEN PLATFORMS

DECK TOP VIEW - OPEN PLATFORMS AND OUTBOARDS

INTERIOR TOP VIEW - SOFA

INTERIOR TOP VIEW - BED

Loa 13,61 m (44,8 ft)

Beam **4,17 m (13,8 ft)** 

Draught **0,72 m (29 in)** 