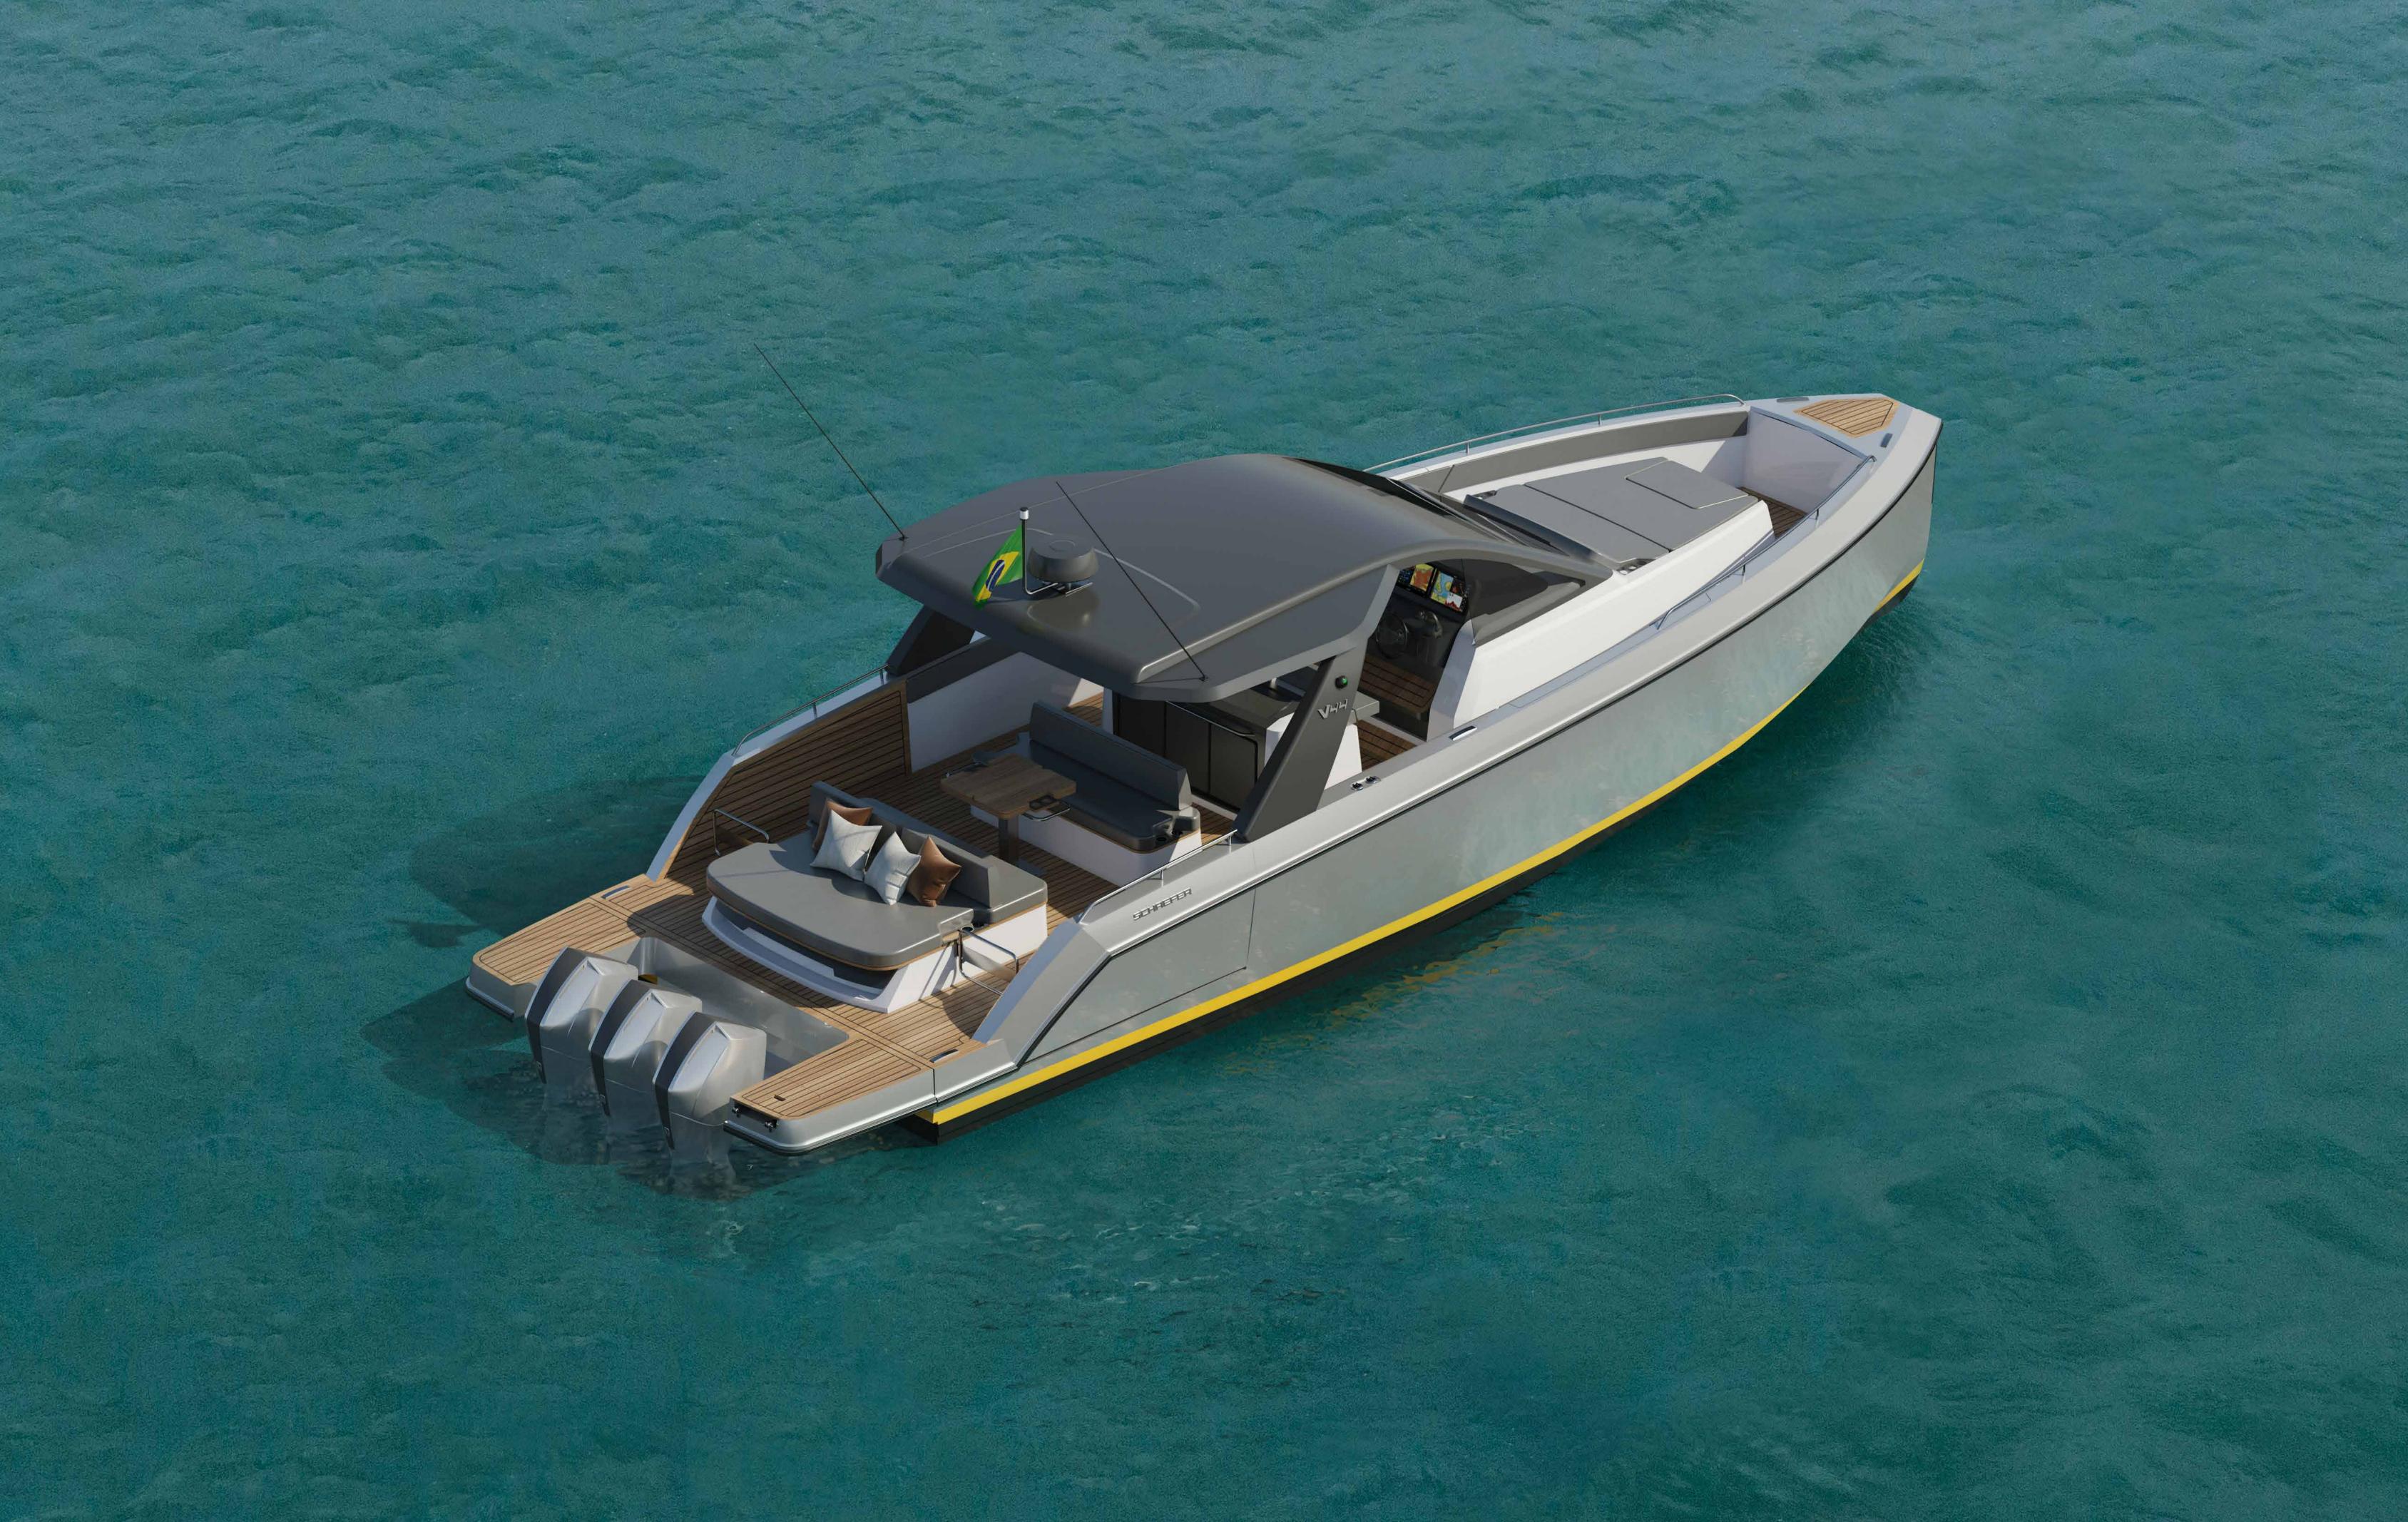

DECK TOP VIEW

DECK TOP VIEW - OPEN PLATFORMS

DECK TOP VIEW - OPEN PLATFORMS AND OUTBOARDS

INTERIOR TOP VIEW - SOFA

INTERIOR TOP VIEW - BED

Loa 13,61 m (44,8 ft)

Beam **4,17 m (13,8 ft)** 

Draught **0,72 m (29 in)** 

Displacement 8.700 kg (19,200 lb)

Deadrise 20°

Fresh water 275 L (70 gal)

Fuel 1 650 L (435 gal)

Passenger (day) 14

Passenger (night) 4

Designer Marcio Schaefer

V33 - V44 - 303 - 365 - 375 - 400 - 510