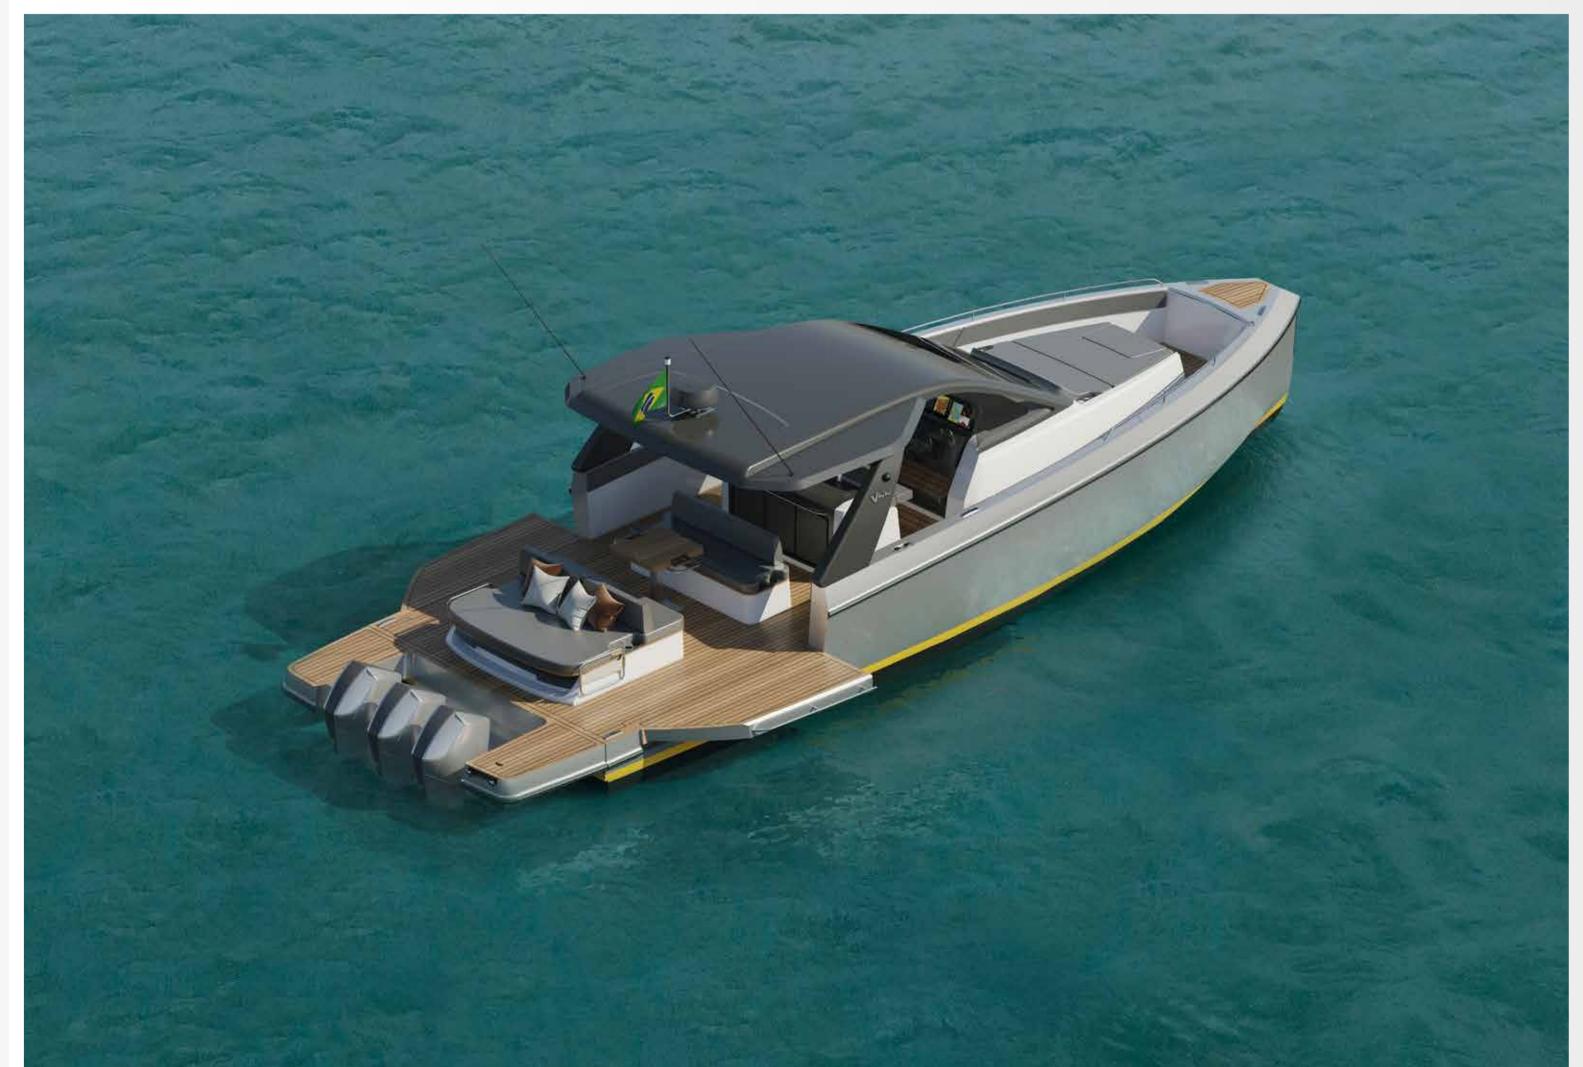

DECK TOP VIEW

DECK TOP VIEW - OPEN PLATFORMS

DECK TOP VIEW - OPEN PLATFORMS AND OUTBOARDS

INTERIOR TOP VIEW - SOFA

INTERIOR TOP VIEW - BED

Loa 13,61 m (44,8 ft)

Beam **4,17 m (13,8 ft)** 

Draught **0,72 m (29 in)** 