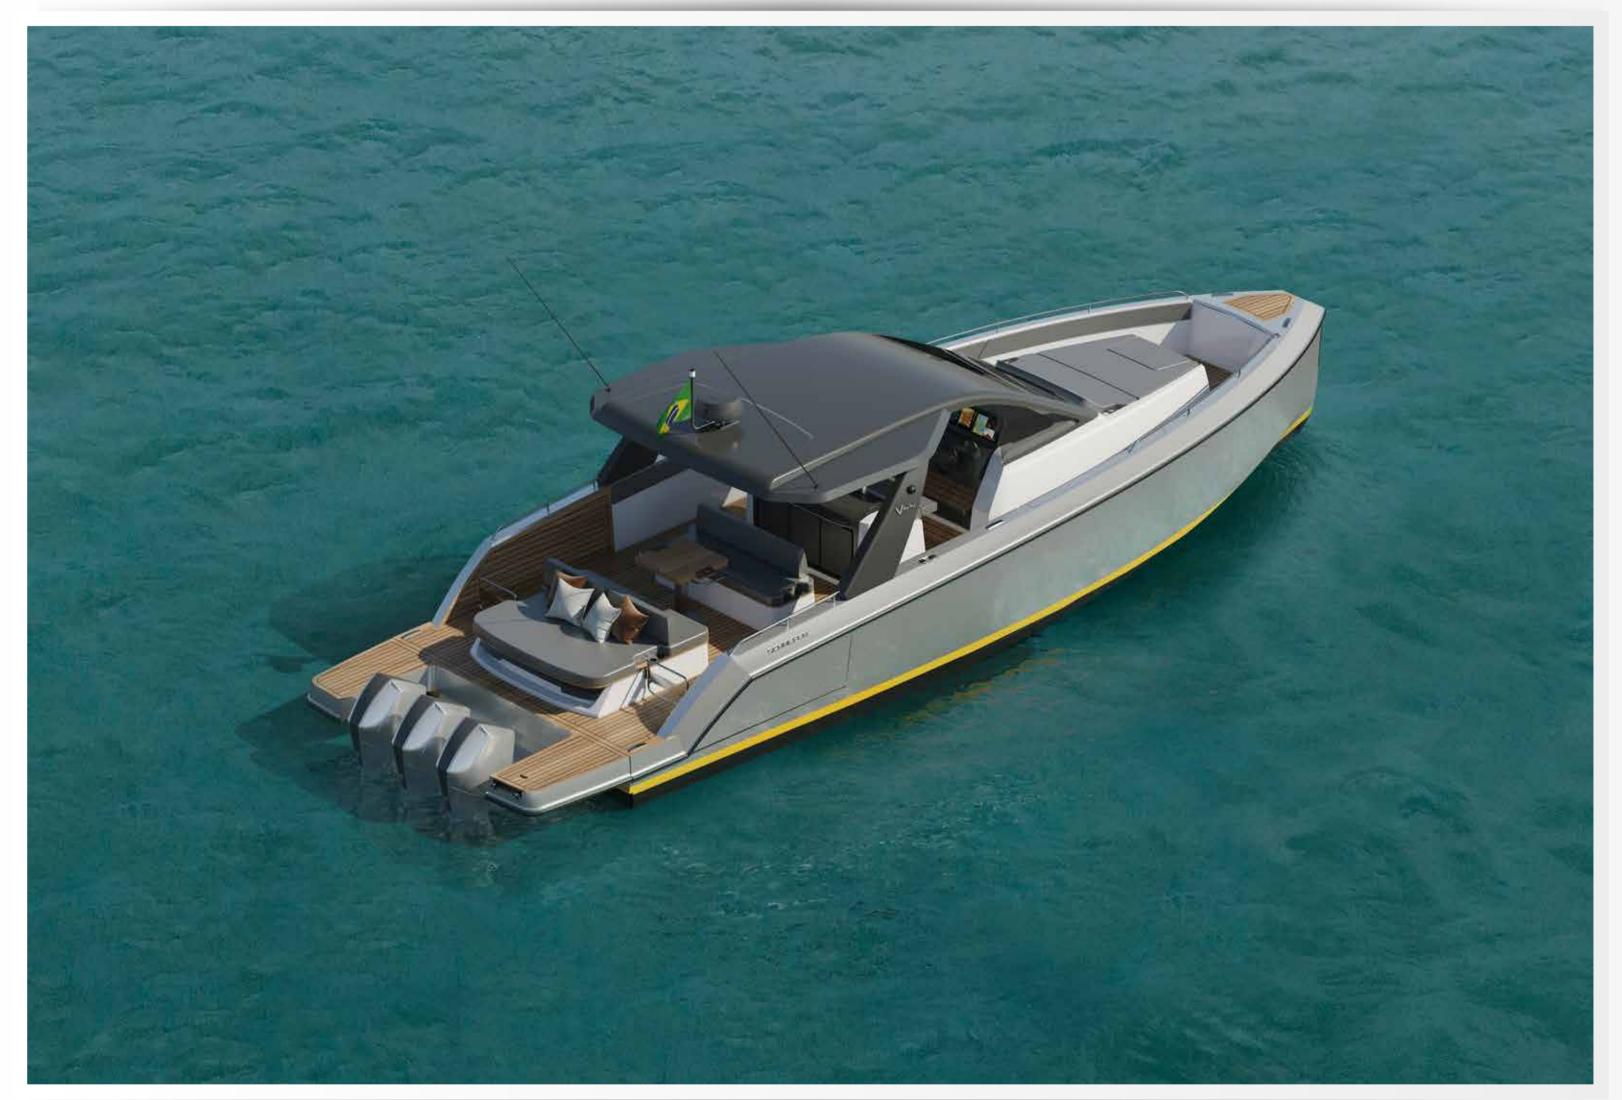

DECK TOP VIEW

DECK TOP VIEW - OPEN PLATFORMS

DECK TOP VIEW - OPEN PLATFORMS AND OUTBOARDS

INTERIOR TOP VIEW - SOFA

INTERIOR TOP VIEW - BED

Loa 13,61 m (44,8 ft)

Beam **4,17 m (13,8 ft)** 

Draught **0,72 m (29 in)** 