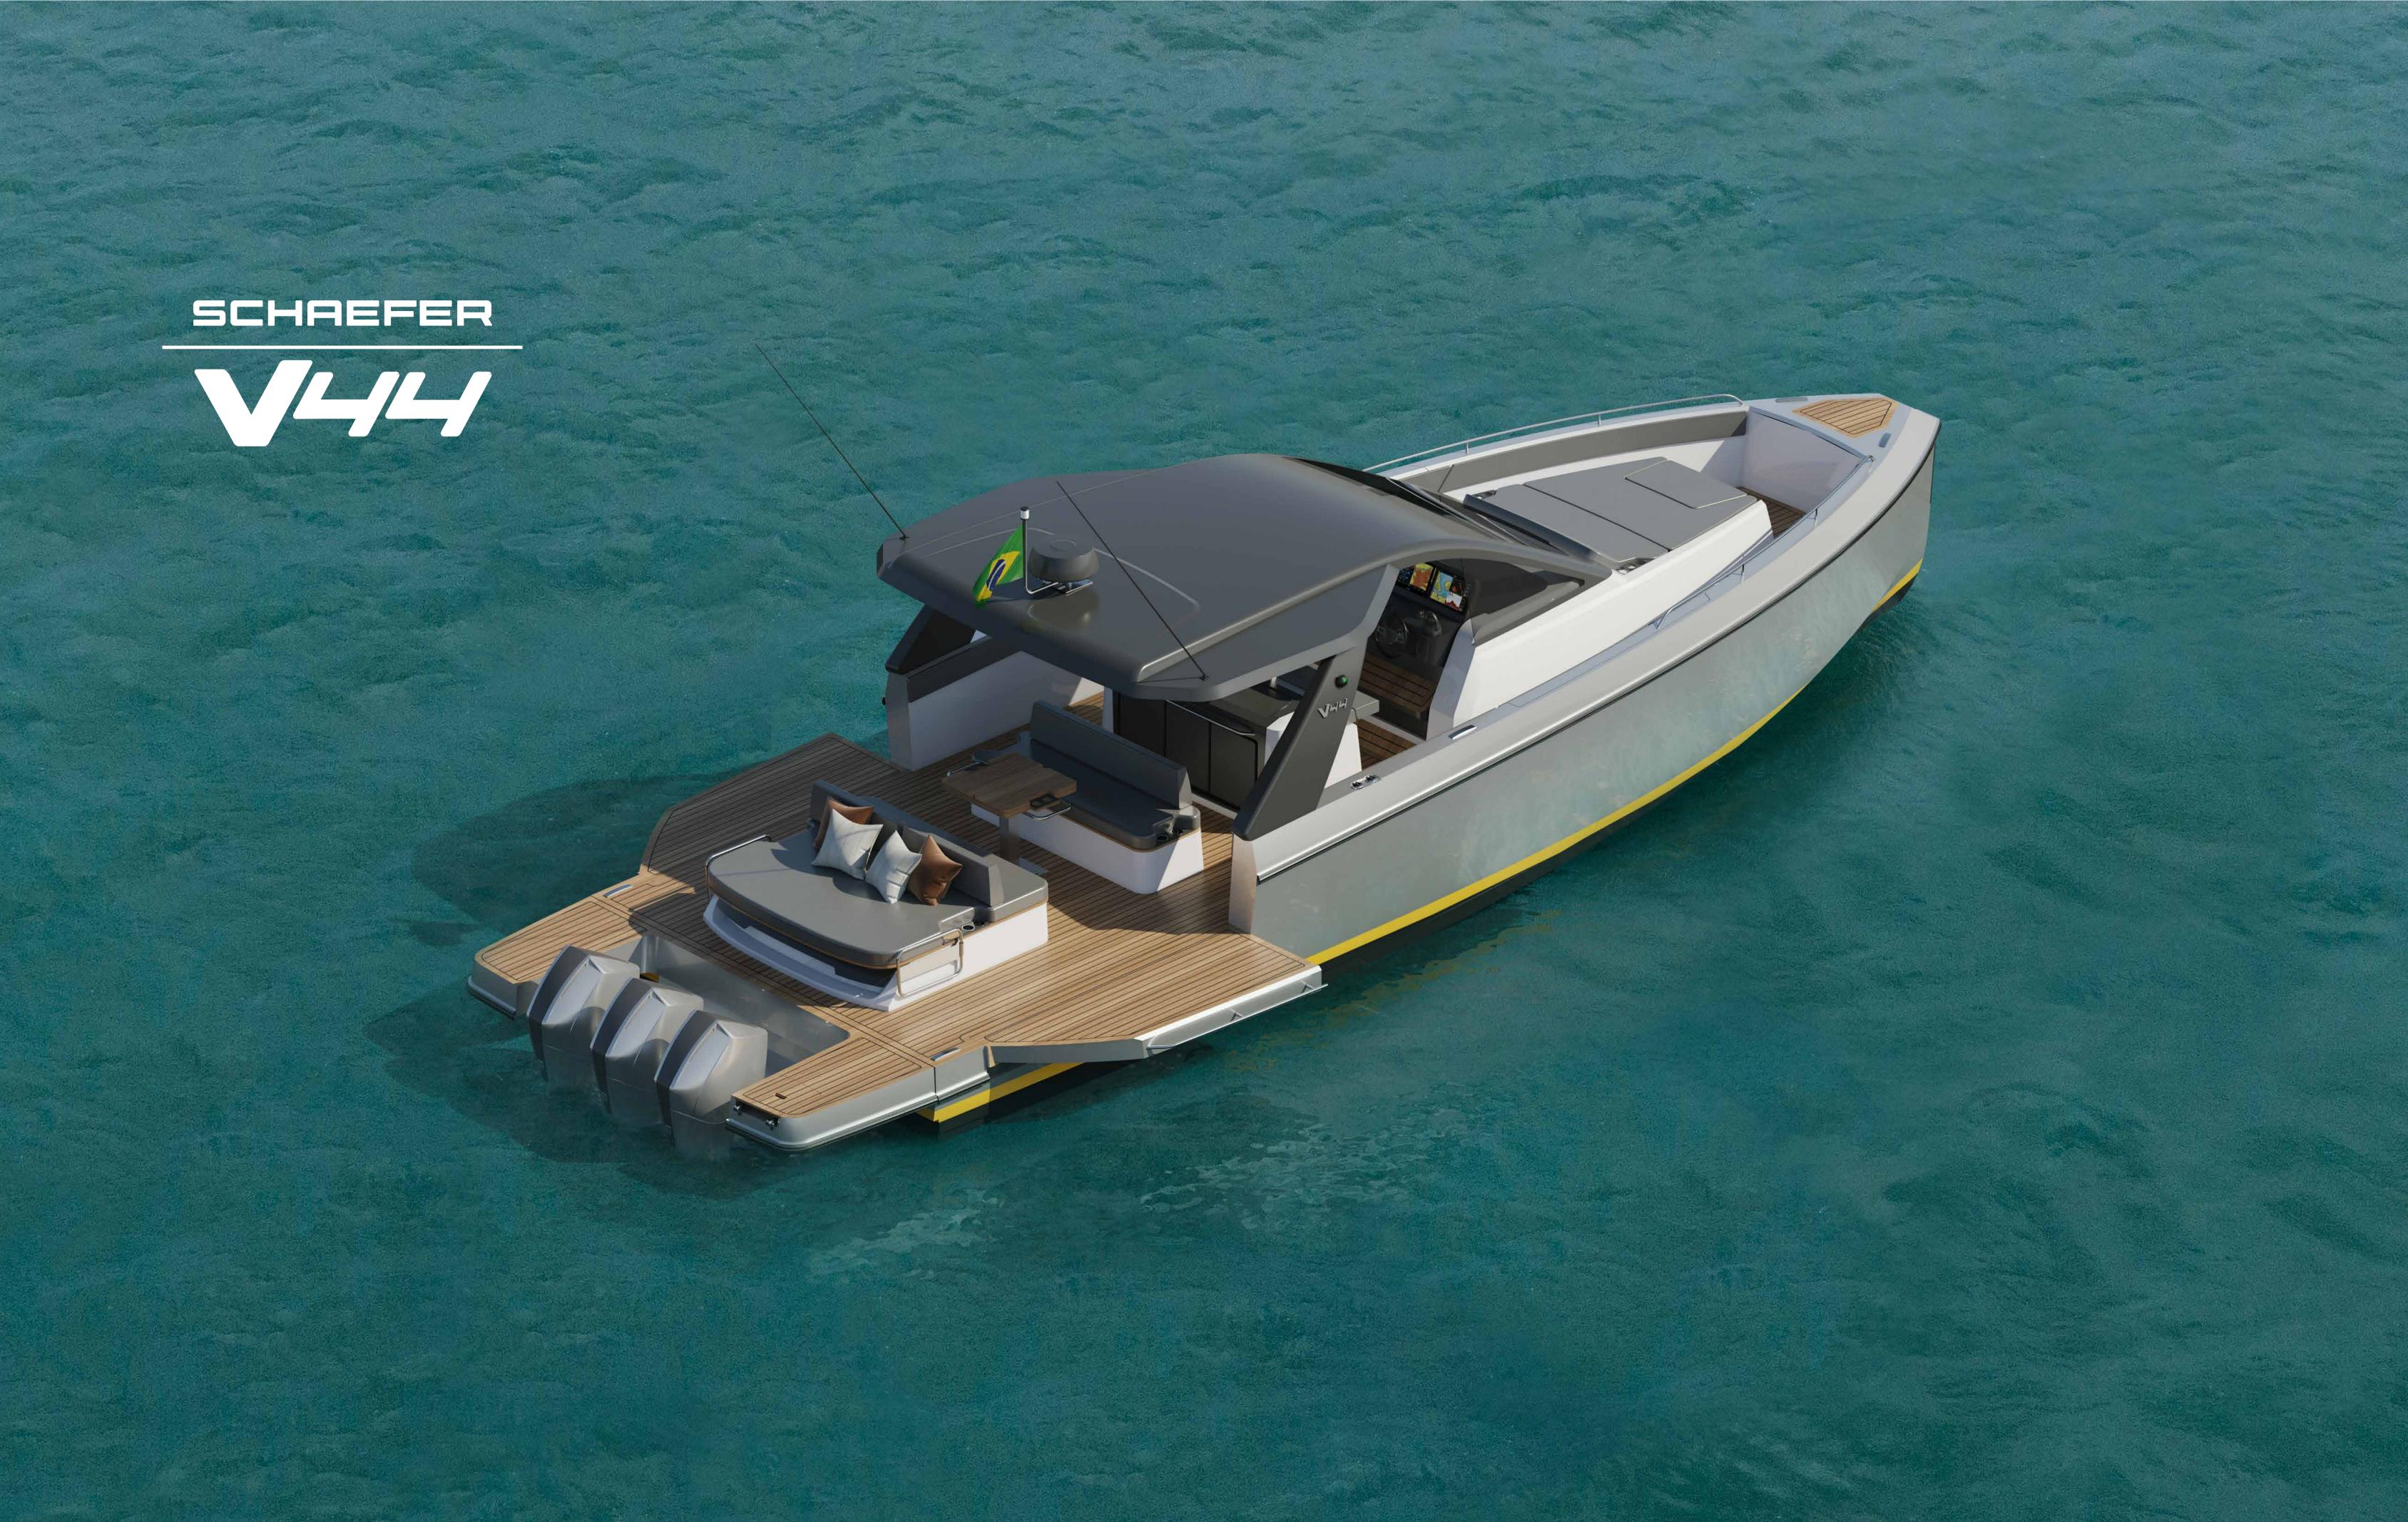

DECK TOP VIEW

DECK TOP VIEW - OPEN PLATFORMS

DECK TOP VIEW - OPEN PLATFORMS AND OUTBOARDS

INTERIOR TOP VIEW - SOFA

INTERIOR TOP VIEW - BED

Loa 13,61 m (44,8 ft)

Beam **4,17 m (13,8 ft)** 

Draught **0,72 m (29 in)** 

Displacement 8.700 kg (19,200 lb)

Deadrise 20°

Fresh water 275 L (70 gal)

Fuel 1 650 L (435 gal)

Passenger (day) 14

Passenger (night) 4

Designer Marcio Schaefer

V33 - V44 - 303 - 365 - 375 - 400 - 510