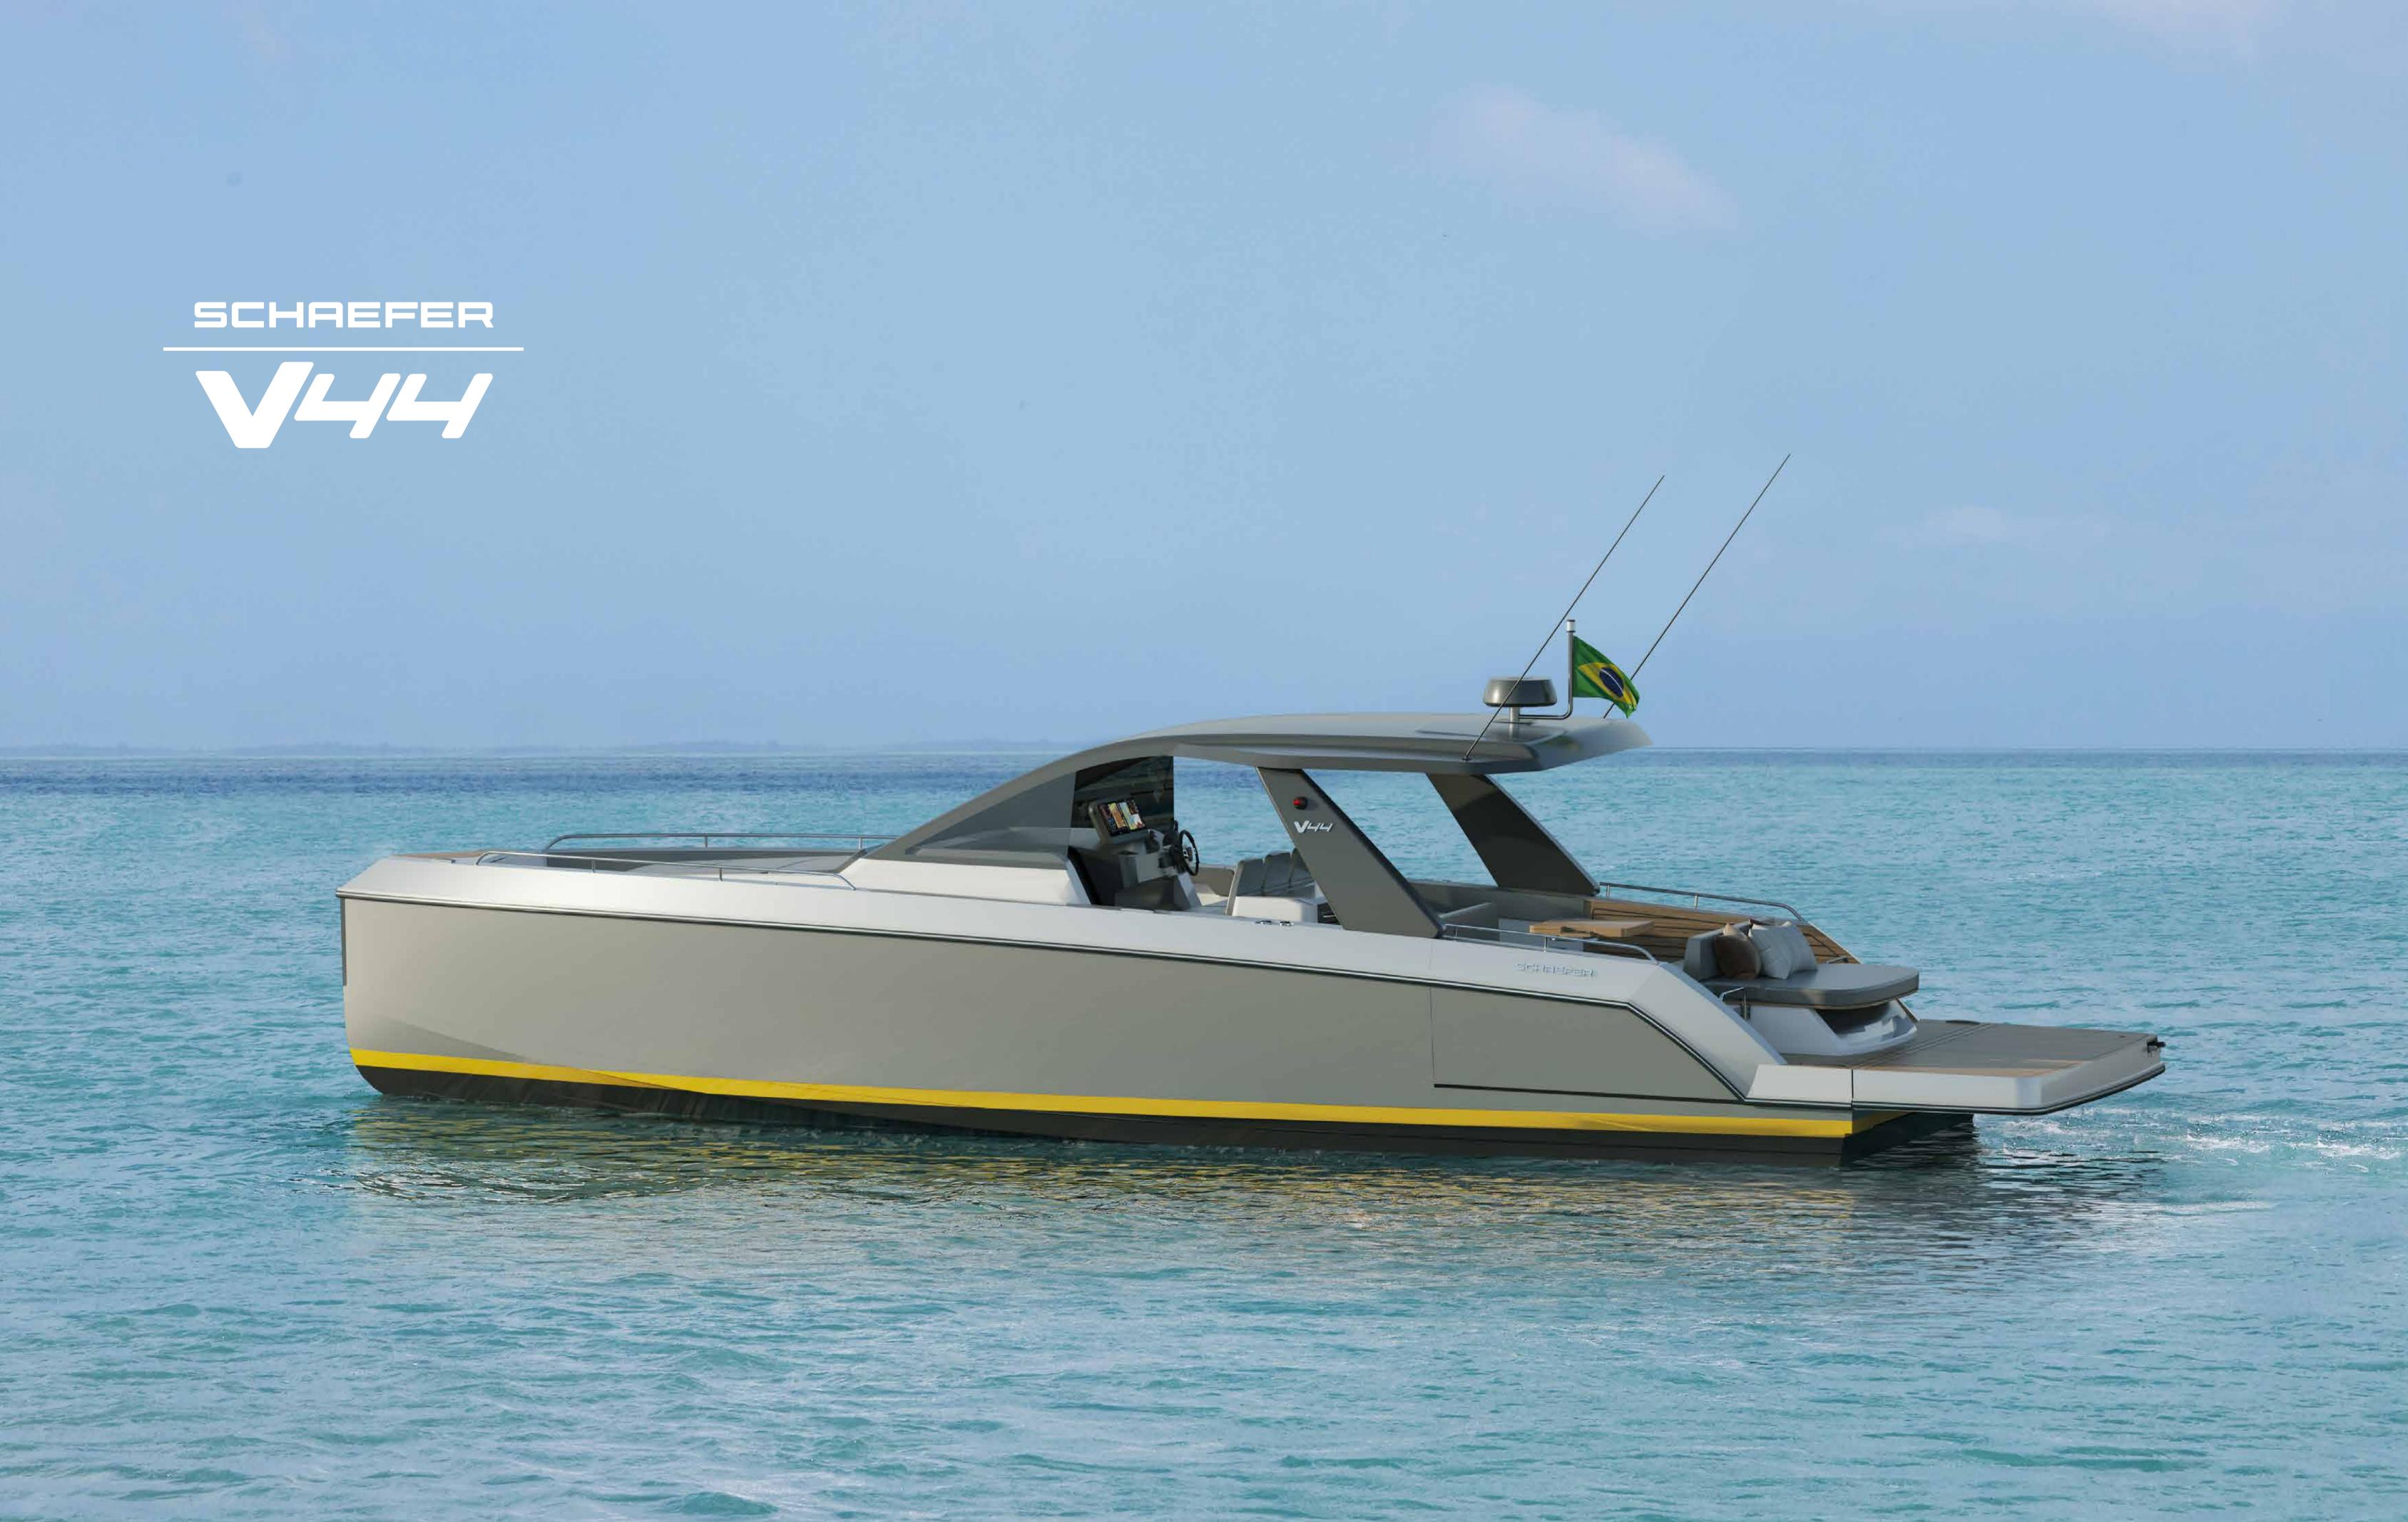

DECK TOP VIEW

DECK TOP VIEW - OPEN PLATFORMS

DECK TOP VIEW - OPEN PLATFORMS AND OUTBOARDS

INTERIOR TOP VIEW - SOFA

INTERIOR TOP VIEW - BED

Loa 13,61 m (44,8 ft)

Beam **4,17 m (13,8 ft)** 

Draught **0,72 m (29 in)** 

Displacement 8.700 kg (19,200 lb)

Deadrise 20°

Fresh water 275 L (70 gal)

Fuel 1 650 L (435 gal)

Passenger (day) 14

Passenger (night) 4

Designer Marcio Schaefer

V33 - V44 - 303 - 365 - 375 - 400 - 510