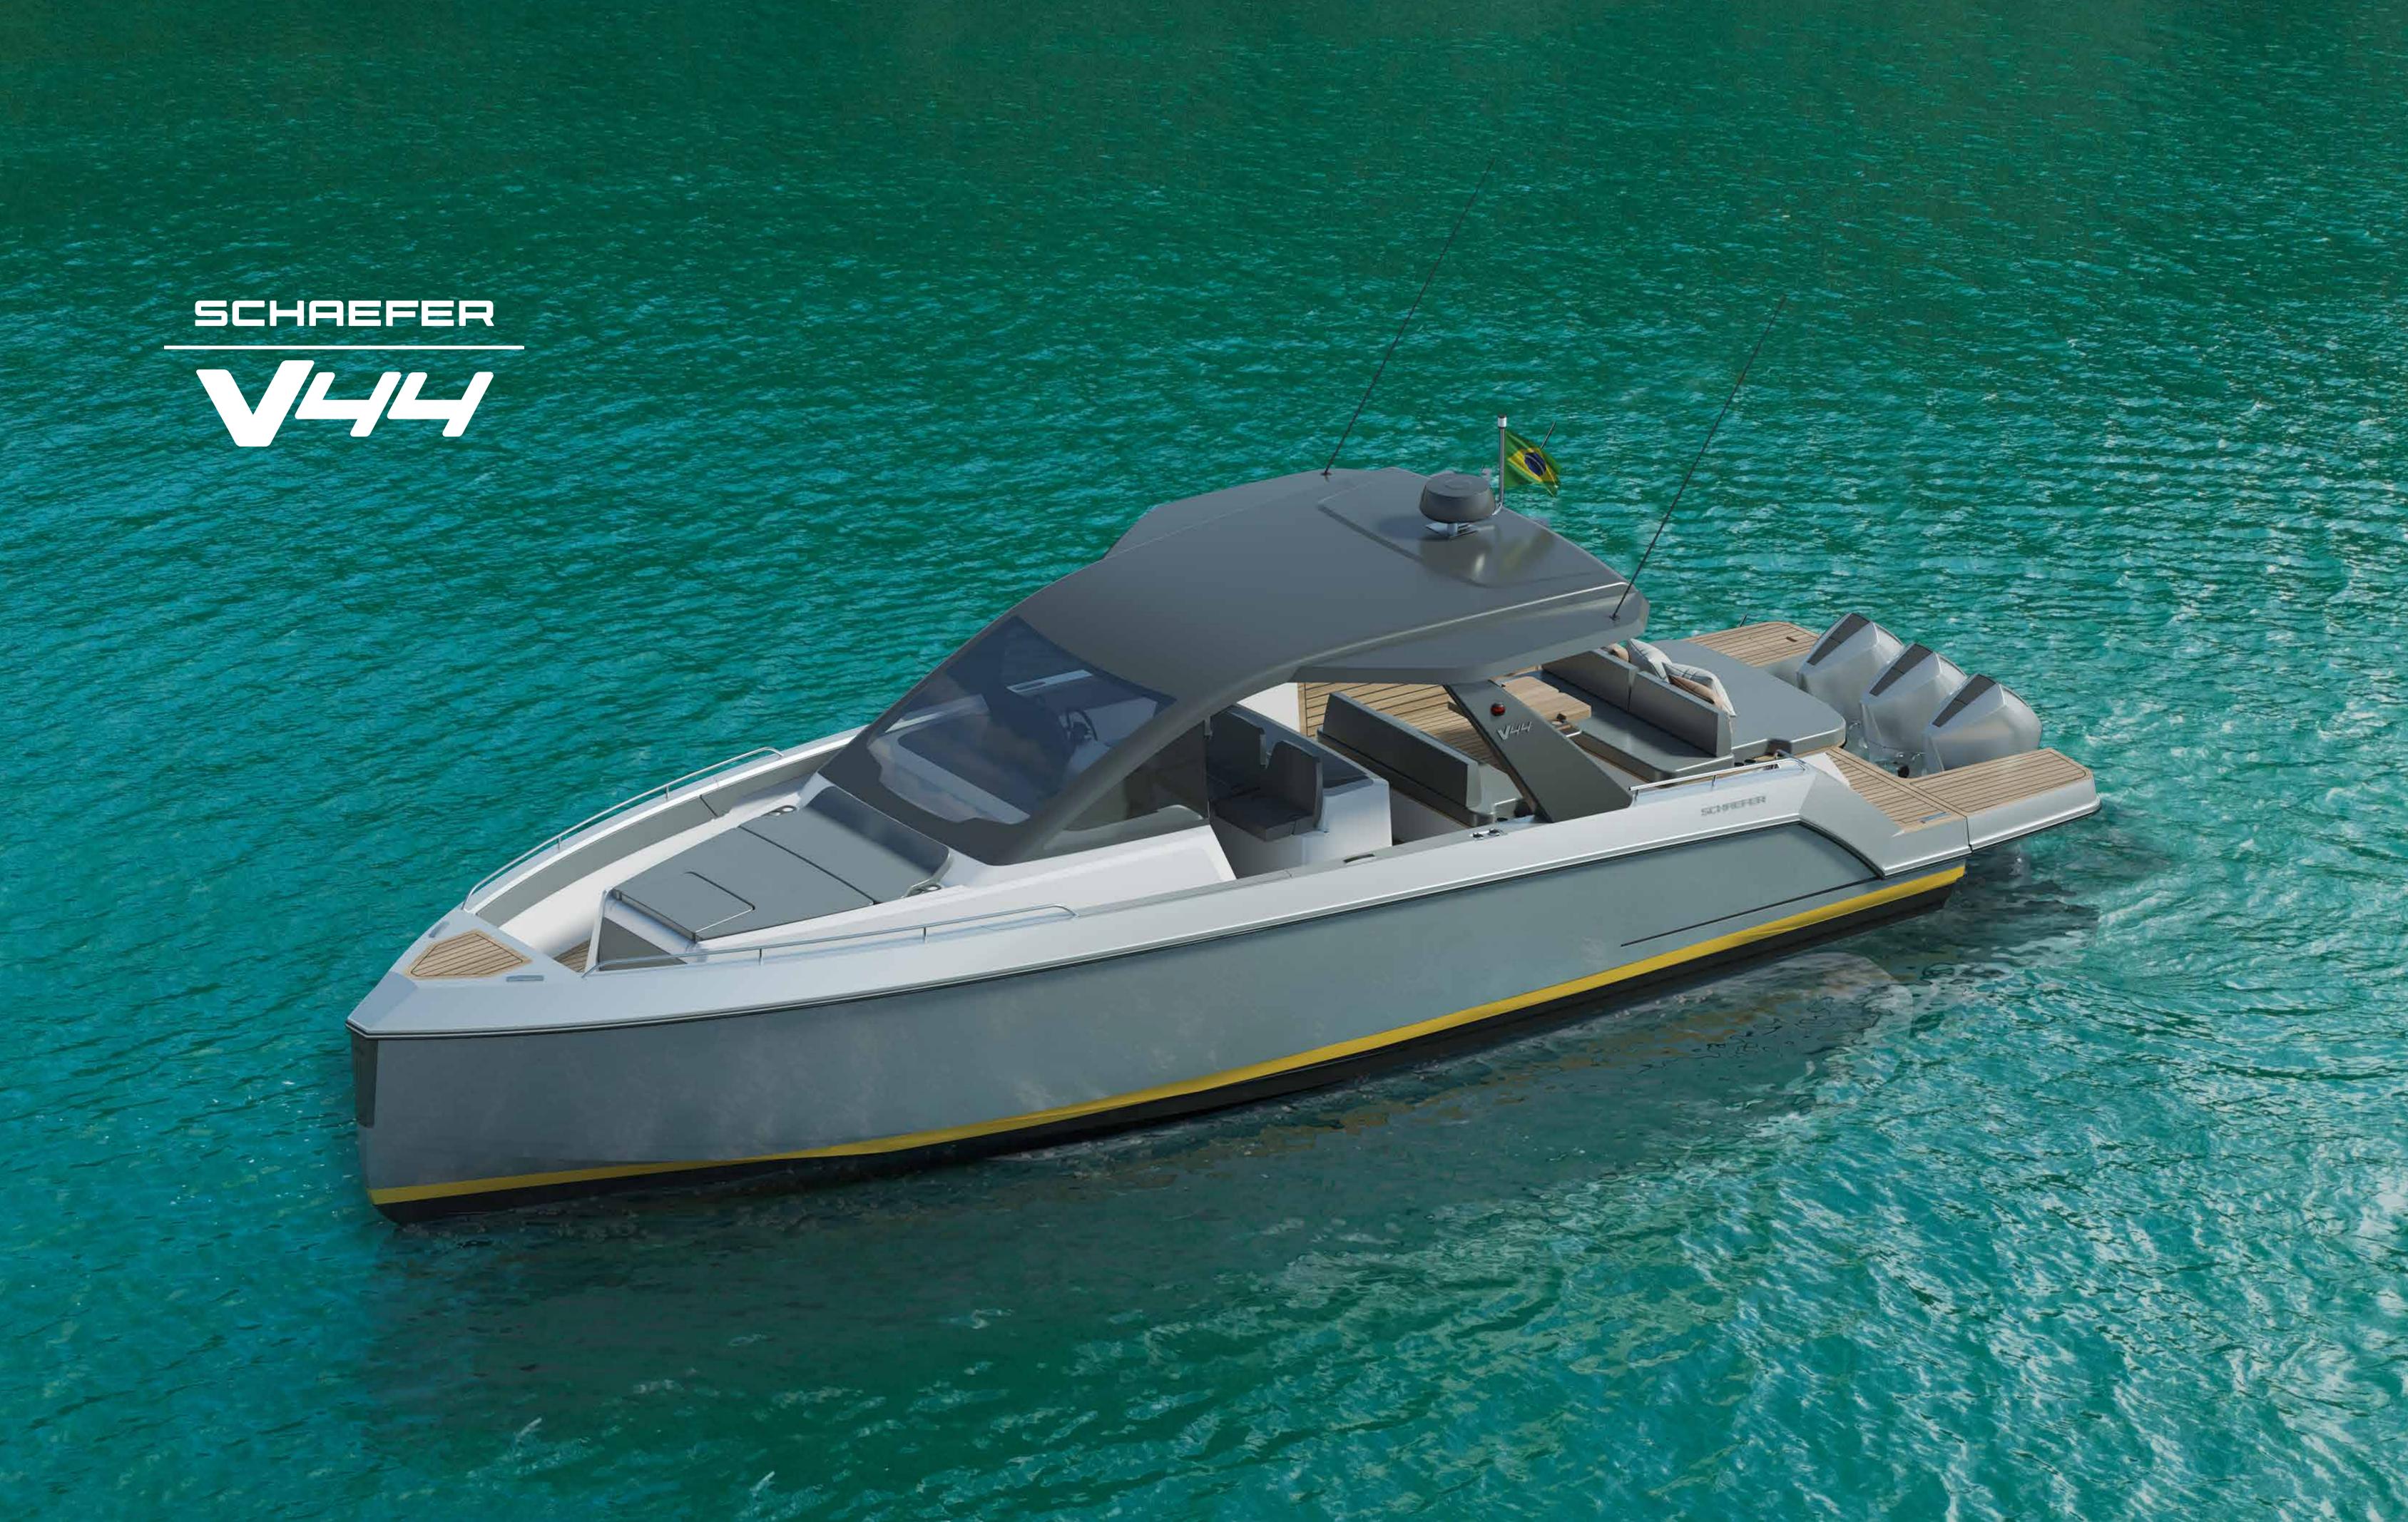

## AN INDUSTRY LEADER

Schaefer Yachts is an industry leader in the design and construction of performance yachts between 30 and 83 feet. Boasting one of the biggest and most technologically advanced shipyards in South America, Schaefer Yachts has been transforming the marine industry for over 30 years. More than three thousand boats have been delivered worldwide. The shipyard has earned an exceptional reputation for setting high quality manufacturing standards with our proprietary and highly advanced production process. The shipyard's cutting-edge technology and eagle eye for details guarantee a vast range of vessels made with extreme precision. Schaefer Yachts is proud to be a shipyard that attends to the most demanding markets in the world.